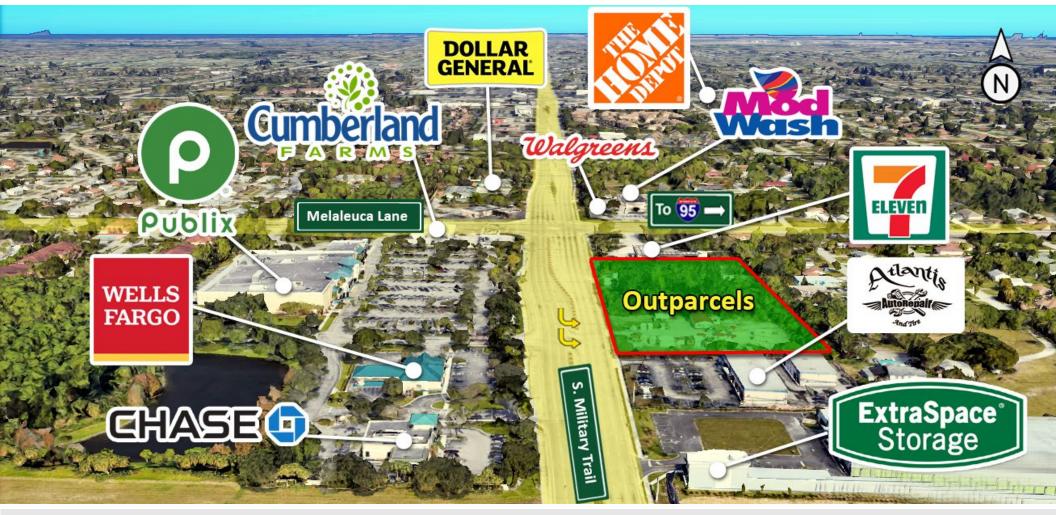

The Rotella Group has been retained as the exclusive agent for leasing or selling available outparcels in the growing Atlantis / Lake Worth, located just 15 minutes from the coast, sitting across the street from Publix.

Steven Miller | 954-684-5853 | steve@rotellagroup.com

- Join Publix, Chase, Wells Fargo, and others
- Excellent frontage to S. Military Trail
- Frontage Commercial Zoning

- All utilities to site, including lift station
- Dedicated left turn for southbound traffic
- Site is almost on the corner of Melaleuca Lane, direct exit to I-95