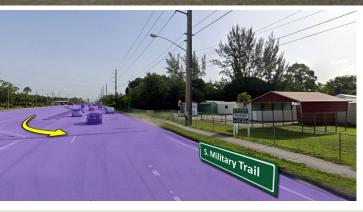

The Rotella Group has been retained as the exclusive agent for leasing or selling available outparcels in the growing Atlantis / Lake Worth, located just 15 minutes from the coast, sitting across the street from Publix.

Steven Miller | 954-684-5853 | steve@rotellagroup.com

- Join Publix, Chase, Wells Fargo, and others
- Excellent frontage to S. Military Trail
- Frontage Commercial Zoning

- All utilities to site, including lift station
- Dedicated left turn for southbound traffic
- Site is almost on the corner of Melaleuca Lane, direct exit to I-95