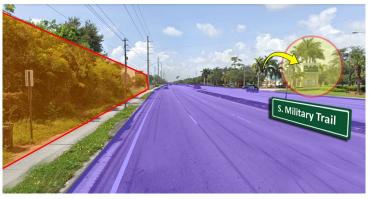

The Rotella Group has been retained as the exclusive agent for leasing or selling available outparcels in the growing Atlantis / Lake Worth, located just 15 minutes from the coast, sitting across the street from Publix.

Steven Miller | 954-684-5853 | steve@rotellagroup.com

- Join Publix, Chase, Wells Fargo, and others
- Excellent frontage to S. Military Trail
- Frontage Commercial Zoning

- All utilities to site, including lift station
- Dedicated left turn for southbound traffic
- Site is almost on the corner of Melaleuca Lane, direct exit to I-95