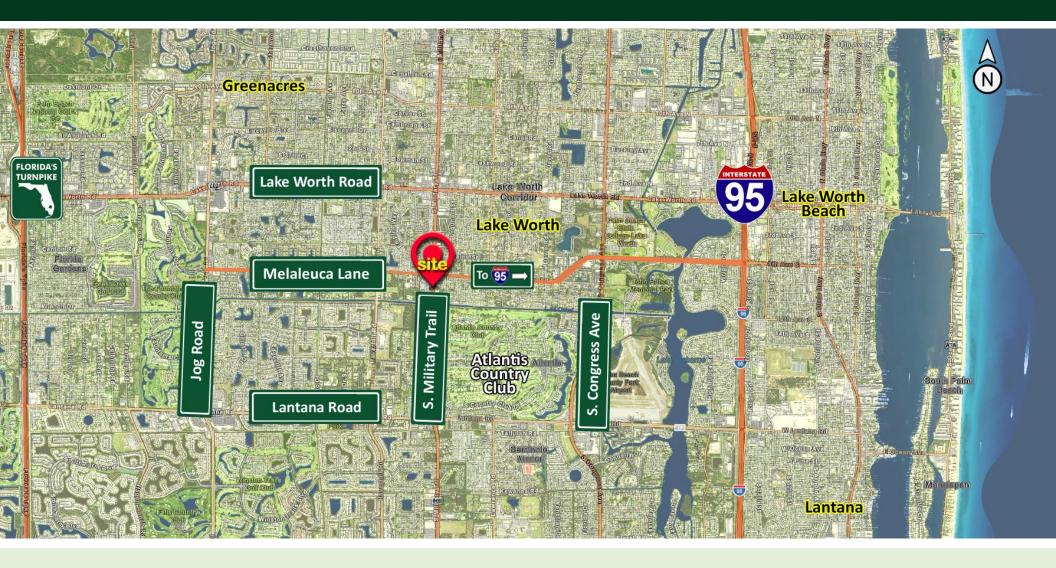

The Rotella Group has been retained as the exclusive agent for leasing or selling available outparcels in the growing Atlantis / Lake Worth, located just 15 minutes from the coast, sitting across the street from Publix.