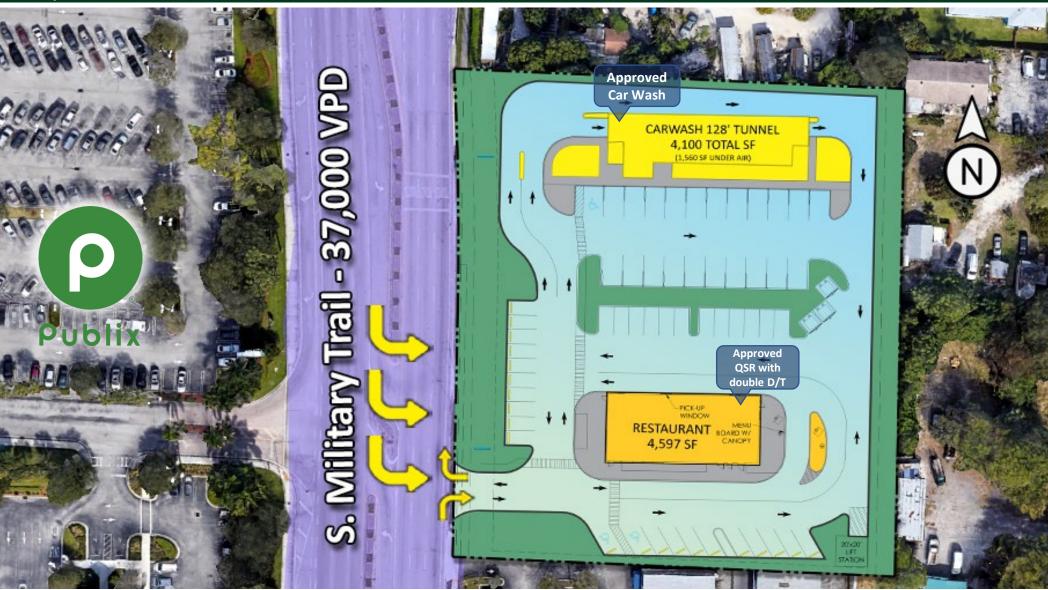

#### **2022 Traffic Counts (AADT)**

S. Military Trail

37,000 VPD

Source: FDOT

Steven Miller | 954-684-5853 | steve@rotellagroup.com

#### **Proposed Site Plan**

Steven Miller | 954-684-5853 | steve@rotellagroup.com