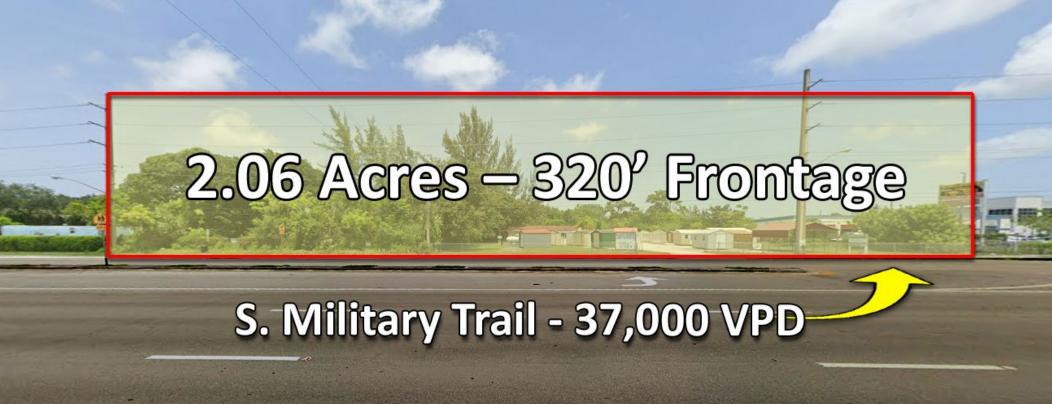

#### **2022 Traffic Counts (AADT)**

S. Military Trail

37,000 VPD

Source: FDOT

Steven Miller | 954-684-5853 | steve@rotellagroup.com