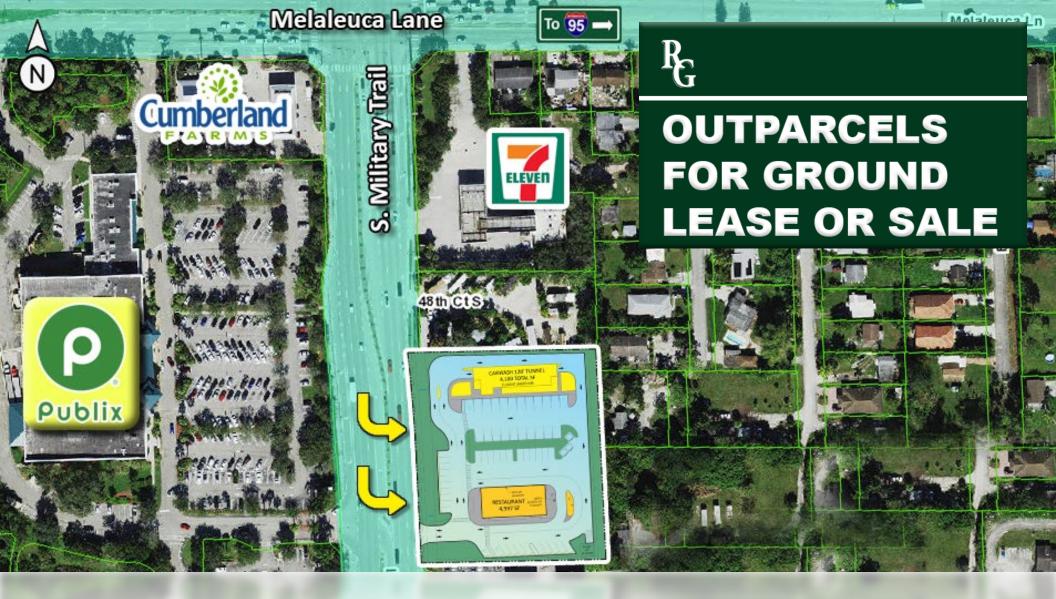

The Rotella Group has been retained as the exclusive agent for leasing or selling available outparcels in the growing Atlantis / Lake Worth, located just 15 minutes from the coast, sitting across the street from Publix.

Steven Miller | 954-684-5853 | steve@rotellagroup.com

- Join Publix, Chase, Wells Fargo, and others
- Excellent frontage to S. Military Trail
- Frontage Commercial Zoning

- All utilities to site, including lift station
- Dedicated left turn for southbound traffic
- Site is almost on the corner of Melaleuca Lane, direct exit to I-95

#### **Proposed Site Plan**

Steven Miller | 954-684-5853 | steve@rotellagroup.com