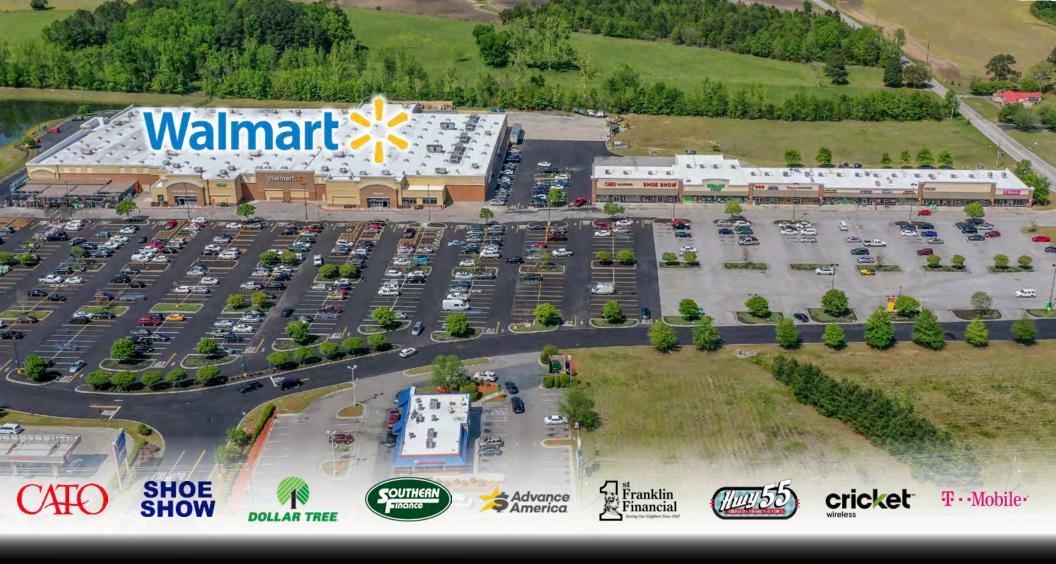

#### WALMART SUPERCENTER SHADOW CENTER

- The property is a 39,918 SF Walmart Supercenter shadow-anchored retail center located in Cheraw, SC
- This center has a strong history of tenant performance and offers upside at 88% occupancy.
- The center includes a complementary mix of e-commerce resistant tenants with uses such as service, restaurant, liquor store, & more
- National Brands include Dollar Tree, CATO, Shoe Show, Advance America, HWY 55 Burger, 1st Franklin Financial, Cricket Wireless, & T-Mobile
- The center is shadow anchored by a high-performing Walmart since 2007 | Walmart owns the Walmart

#### **LIMITED COMPETITION | DOMINANT RETAIL LOCATION**

- · This shopping center sees 2.2M Annual Visits
- #1 visited retail center in Cheraw
- · Center pulls from a 20-Mile Trade Area

SOUTHERN

First Citizens Bank

Dizzy Gillespie Homesite Park

Long Middle School 777 students

Cheraw High School 870 students

437 students

Tokyo Japanese Cuisine Perfect Nails & Spa Hemp+

US 52 6,400 VPD