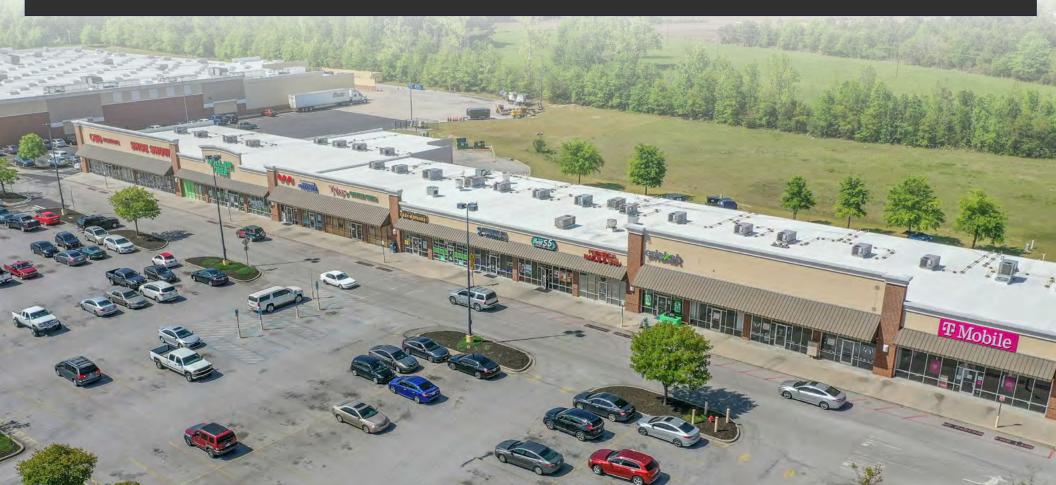

# **WALMART SHADOW CENTER**

CHERAW, SC

**PRICE** \$6,140,000

**SQUARE FEET** 39,918

**YEAR ONE NOI** \$460,323

4.76 AC

YEAR BUILT 2007

EXISTING DEBT Free & Clear

#### WALMART SHADOW CENTER

1040 CHESTERFIELD HWY, CHERAW SC 29520

| the offering <b>\$6,140,000</b> PRICE | <b>7.50%</b> CAP |
|---------------------------------------|------------------|
| NOI                                   | \$460,323        |
| NOI (YEAR 5)                          | \$555,605        |
| PRICE PER SQUARE FOOT                 | \$153.82         |
| SQUARE FEET                           | 39,918 SF        |
| CURRENT OCCUPANCY                     | 88%              |
| YEAR BUILT                            | 2007             |
| LOT SIZE                              | 4.76 AC          |

#### WALMART SUPERCENTER SHADOW CENTER

- The property is a 39,918 SF Walmart Supercenter shadow-anchored retail center located in Cheraw, SC
- This center has a strong history of tenant performance and offers upside at 88% occupancy.
- The center includes a complementary mix of e-commerce resistant tenants with uses such as service, restaurant, liquor store, & more
- National Brands include Dollar Tree, CATO, Shoe Show, Advance America, HWY 55 Burger, 1st Franklin Financial, Cricket Wireless, & T-Mobile
- The center is shadow anchored by a high-performing Walmart since 2007 | Walmart owns the Walmart