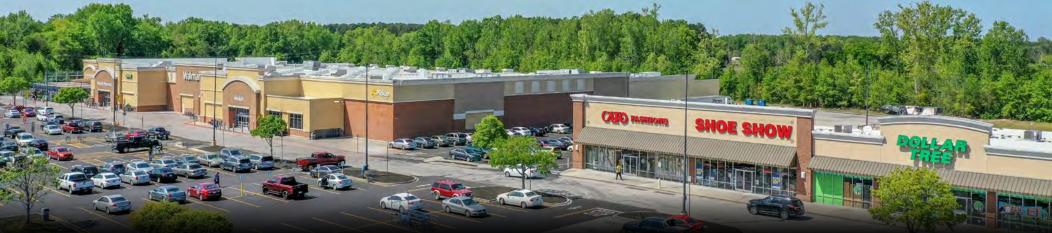

#### WALMART SUPERCENTER SHADOW CENTER

- The property is a 39,918 SF Walmart Supercenter shadow-anchored retail center located in Cheraw, SC
- This center has a strong history of tenant performance and offers upside at 88% occupancy.
- The center includes a complementary mix of e-commerce resistant tenants with uses such as service, restaurant, liquor store, & more
- National Brands include Dollar Tree, CATO, Shoe Show, Advance America, HWY 55 Burger, 1st Franklin Financial, Cricket Wireless, & T-Mobile
- The center is shadow anchored by a high-performing Walmart since 2007 | Walmart owns the Walmart

#### **LIMITED COMPETITION | DOMINANT RETAIL LOCATION**

- · This shopping center sees 2.2M Annual Visits
- #1 visited retail center in Cheraw
- · Center pulls from a 20-Mile Trade Area