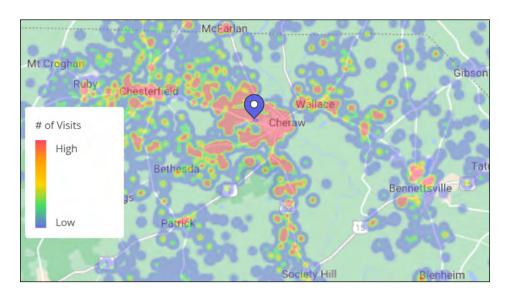

#### **LIMITED COMPETITION | DOMINANT RETAIL LOCATION**

- · This shopping center sees 2.2M Annual Visits
- #1 visited retail center in Cheraw
- · Center pulls from a 20-Mile Trade Area