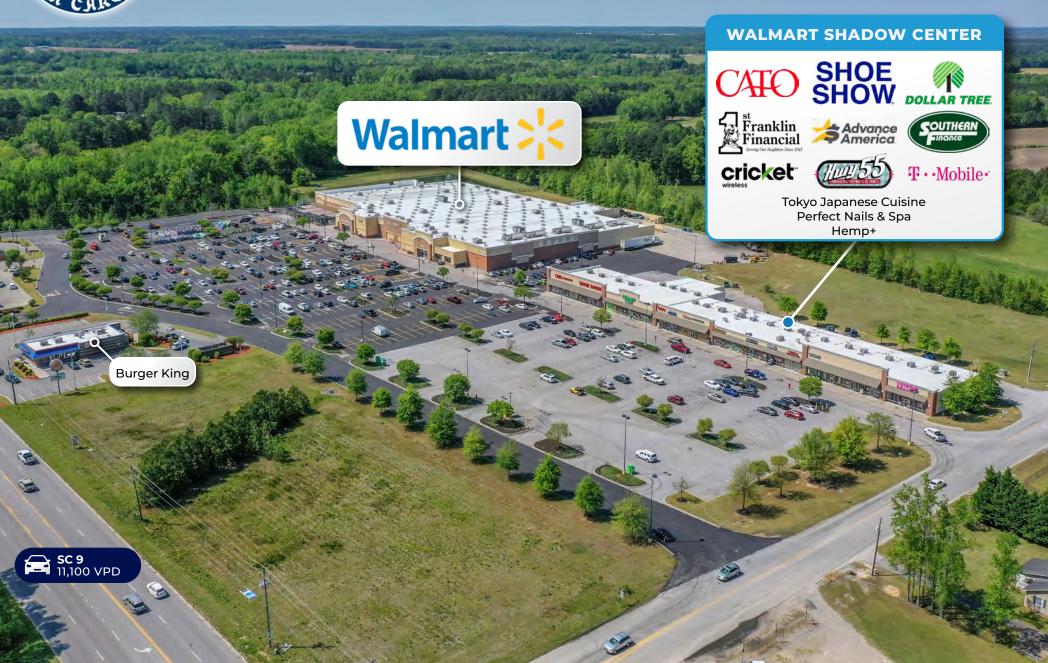

# **WALMART SHADOW CENTER**

CHERAW, SC

**PRICE** \$6,140,000

**SQUARE FEET** 39,918

**YEAR ONE NOI** \$460,323

4.76 AC

YEAR BUILT 2007

EXISTING DEBT Free & Clear

# INVESTMENT OVERVIEW

WALMART SHADOW CENTER

Marcus & Millichap

TAYLOR MCMINN

RETAIL GROUP

#### WALMART SHADOW CENTER

1040 CHESTERFIELD HWY, CHERAW SC 29520

| the offering <b>\$6,140,000</b> PRICE | <b>7.50%</b> CAP |
|---------------------------------------|------------------|
| NOI                                   | \$460,323        |
| NOI (YEAR 5)                          | \$555,605        |
| PRICE PER SQUARE FOOT                 | \$153.82         |
| SQUARE FEET                           | 39,918 SF        |
| CURRENT OCCUPANCY                     | 88%              |
| YEAR BUILT                            | 2007             |
| LOT SIZE                              | 4.76 AC          |

#### WALMART SUPERCENTER SHADOW CENTER

- The property is a 39,918 SF Walmart Supercenter shadow-anchored retail center located in Cheraw, SC
- This center has a strong history of tenant performance and offers upside at 88% occupancy.
- The center includes a complementary mix of e-commerce resistant tenants with uses such as service, restaurant, liquor store, & more
- National Brands include Dollar Tree, CATO, Shoe Show, Advance America, HWY 55 Burger, 1st Franklin Financial, Cricket Wireless, & T-Mobile
- The center is shadow anchored by a high-performing Walmart since 2007 | Walmart owns the Walmart

#### **LIMITED COMPETITION | DOMINANT RETAIL LOCATION**

- · This shopping center sees 2.2M Annual Visits
- #1 visited retail center in Cheraw
- · Center pulls from a 20-Mile Trade Area