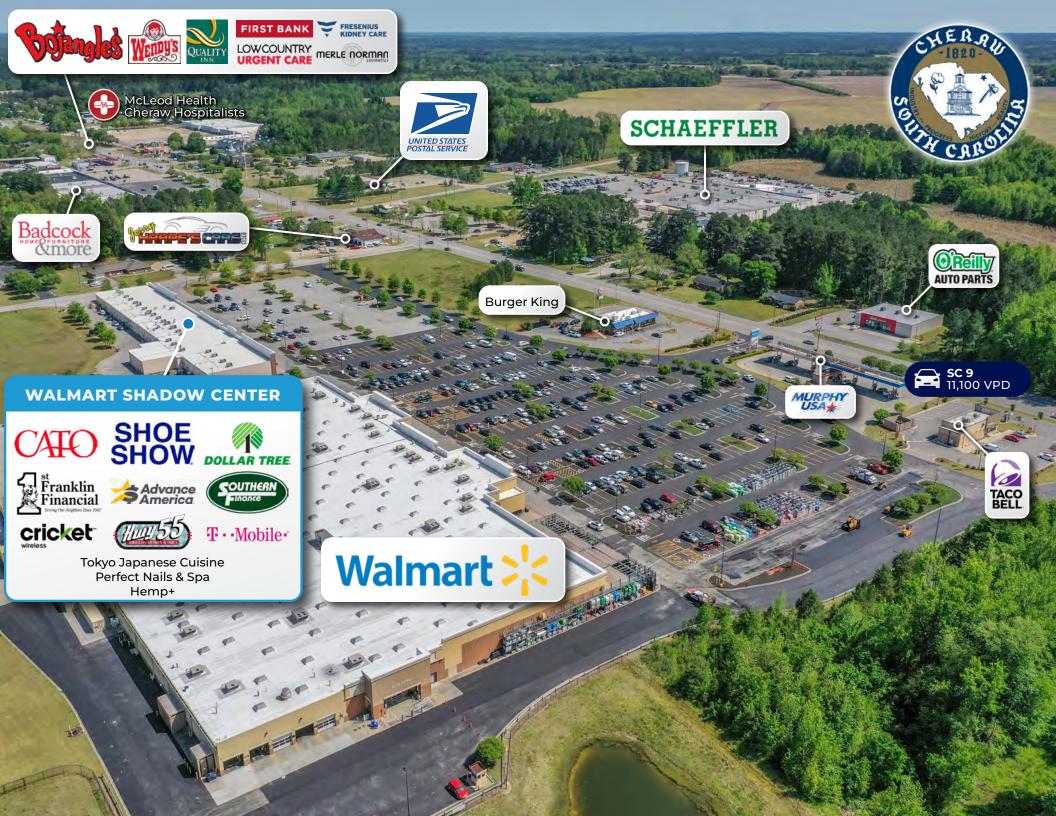

#### WALMART SUPERCENTER SHADOW CENTER

- The property is a 39,918 SF Walmart Supercenter shadow-anchored retail center located in Cheraw, SC
- This center has a strong history of tenant performance and offers upside at 88% occupancy.
- The center includes a complementary mix of e-commerce resistant tenants with uses such as service, restaurant, liquor store, & more
- National Brands include Dollar Tree, CATO, Shoe Show, Advance America, HWY 55 Burger, 1st Franklin Financial, Cricket Wireless, & T-Mobile
- The center is shadow anchored by a high-performing Walmart since 2007 | Walmart owns the Walmart

#### **LIMITED COMPETITION | DOMINANT RETAIL LOCATION**

- · This shopping center sees 2.2M Annual Visits
- #1 visited retail center in Cheraw
- · Center pulls from a 20-Mile Trade Area

#### CHERAW, SC | COLUMBIA MSA

- Cheraw is a city on the Pee Dee River in Chesterfield County, South Carolina
- Located 70 miles southeast of Charlotte and 9 miles northeast of Columbia
- Nicknamed "The Prettiest Town in Dixie", Cheraw is known for its deeprooted history and southern charm
- Established in 1750, Cheraw was one of the first discovered and settled area of South Carolina and played major roles for South Carolina in the American Revolution & Civil War
- Cheraw was the first municipality to use the Civilian Conservation Corps in South Carolina to build a state park, now home to Cheraw State Park and Sandhills State Forest