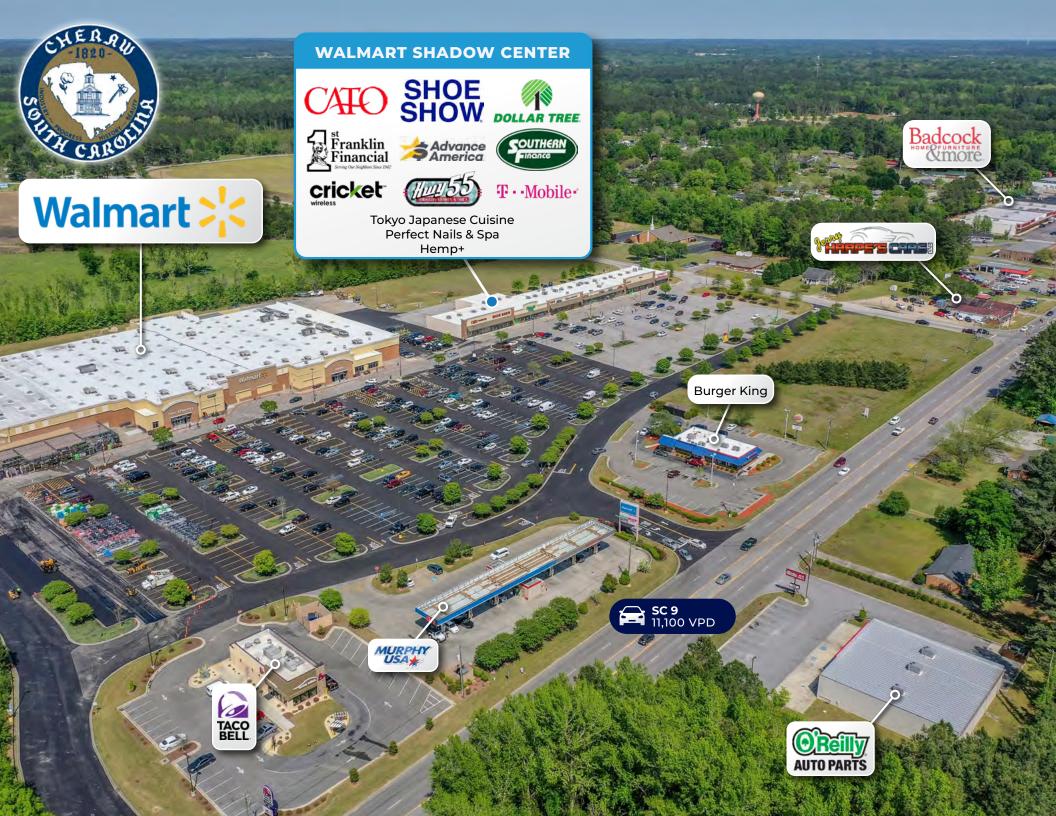

#### WALMART SUPERCENTER SHADOW CENTER

- The property is a 39,918 SF Walmart Supercenter shadow-anchored retail center located in Cheraw, SC
- This center has a strong history of tenant performance and offers upside at 88% occupancy.
- The center includes a complementary mix of e-commerce resistant tenants with uses such as service, restaurant, liquor store, & more
- National Brands include Dollar Tree, CATO, Shoe Show, Advance America, HWY 55 Burger, 1st Franklin Financial, Cricket Wireless, & T-Mobile
- The center is shadow anchored by a high-performing Walmart since 2007 | Walmart owns the Walmart

#### **LIMITED COMPETITION | DOMINANT RETAIL LOCATION**

- · This shopping center sees 2.2M Annual Visits
- #1 visited retail center in Cheraw
- · Center pulls from a 20-Mile Trade Area