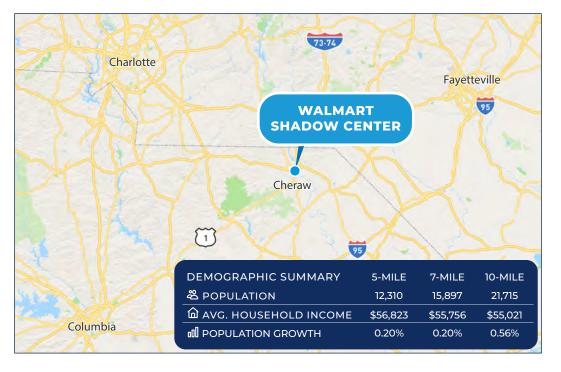

# **DEMOGRAPHIC SUMMARY**

| POPULATION         | 5 Mile     | 7 Miles   | 10 Miles                                                                                                                                                                                                                                                                                                                                                                                                                                                                                                                                                                                                                                                                                                                                                                                                                                                                                                                                                                                                                                                                                                                                                                                                                                                                                                                                                                                                                                                                                                                                                                                                                                                                                                                                                                                                                                                                                                                                                                                                                                                                                                                       |
|--------------------|------------|-----------|--------------------------------------------------------------------------------------------------------------------------------------------------------------------------------------------------------------------------------------------------------------------------------------------------------------------------------------------------------------------------------------------------------------------------------------------------------------------------------------------------------------------------------------------------------------------------------------------------------------------------------------------------------------------------------------------------------------------------------------------------------------------------------------------------------------------------------------------------------------------------------------------------------------------------------------------------------------------------------------------------------------------------------------------------------------------------------------------------------------------------------------------------------------------------------------------------------------------------------------------------------------------------------------------------------------------------------------------------------------------------------------------------------------------------------------------------------------------------------------------------------------------------------------------------------------------------------------------------------------------------------------------------------------------------------------------------------------------------------------------------------------------------------------------------------------------------------------------------------------------------------------------------------------------------------------------------------------------------------------------------------------------------------------------------------------------------------------------------------------------------------|
| 2026 Projection    |            |           |                                                                                                                                                                                                                                                                                                                                                                                                                                                                                                                                                                                                                                                                                                                                                                                                                                                                                                                                                                                                                                                                                                                                                                                                                                                                                                                                                                                                                                                                                                                                                                                                                                                                                                                                                                                                                                                                                                                                                                                                                                                                                                                                |
| Total Population   | 12,334     | 15,928    | 21,836                                                                                                                                                                                                                                                                                                                                                                                                                                                                                                                                                                                                                                                                                                                                                                                                                                                                                                                                                                                                                                                                                                                                                                                                                                                                                                                                                                                                                                                                                                                                                                                                                                                                                                                                                                                                                                                                                                                                                                                                                                                                                                                         |
| 2021 Estimate      |            |           |                                                                                                                                                                                                                                                                                                                                                                                                                                                                                                                                                                                                                                                                                                                                                                                                                                                                                                                                                                                                                                                                                                                                                                                                                                                                                                                                                                                                                                                                                                                                                                                                                                                                                                                                                                                                                                                                                                                                                                                                                                                                                                                                |
| Total Population   | 12,310     | 15,897    | 21,715                                                                                                                                                                                                                                                                                                                                                                                                                                                                                                                                                                                                                                                                                                                                                                                                                                                                                                                                                                                                                                                                                                                                                                                                                                                                                                                                                                                                                                                                                                                                                                                                                                                                                                                                                                                                                                                                                                                                                                                                                                                                                                                         |
| 2010 Census        |            |           |                                                                                                                                                                                                                                                                                                                                                                                                                                                                                                                                                                                                                                                                                                                                                                                                                                                                                                                                                                                                                                                                                                                                                                                                                                                                                                                                                                                                                                                                                                                                                                                                                                                                                                                                                                                                                                                                                                                                                                                                                                                                                                                                |
| Total Population   | 12,699     | 16,427    | 22,351                                                                                                                                                                                                                                                                                                                                                                                                                                                                                                                                                                                                                                                                                                                                                                                                                                                                                                                                                                                                                                                                                                                                                                                                                                                                                                                                                                                                                                                                                                                                                                                                                                                                                                                                                                                                                                                                                                                                                                                                                                                                                                                         |
| 2000 Census        |            |           |                                                                                                                                                                                                                                                                                                                                                                                                                                                                                                                                                                                                                                                                                                                                                                                                                                                                                                                                                                                                                                                                                                                                                                                                                                                                                                                                                                                                                                                                                                                                                                                                                                                                                                                                                                                                                                                                                                                                                                                                                                                                                                                                |
| Total Population   | 12,180     | 15,945    | 21,925                                                                                                                                                                                                                                                                                                                                                                                                                                                                                                                                                                                                                                                                                                                                                                                                                                                                                                                                                                                                                                                                                                                                                                                                                                                                                                                                                                                                                                                                                                                                                                                                                                                                                                                                                                                                                                                                                                                                                                                                                                                                                                                         |
| Daytime Population |            |           |                                                                                                                                                                                                                                                                                                                                                                                                                                                                                                                                                                                                                                                                                                                                                                                                                                                                                                                                                                                                                                                                                                                                                                                                                                                                                                                                                                                                                                                                                                                                                                                                                                                                                                                                                                                                                                                                                                                                                                                                                                                                                                                                |
| 2021 Estimate      | 12,484     | 14,615    | 17,730                                                                                                                                                                                                                                                                                                                                                                                                                                                                                                                                                                                                                                                                                                                                                                                                                                                                                                                                                                                                                                                                                                                                                                                                                                                                                                                                                                                                                                                                                                                                                                                                                                                                                                                                                                                                                                                                                                                                                                                                                                                                                                                         |
| HOUSEHOLDS         | 5 Mile     | 7 Miles   | 10 Miles                                                                                                                                                                                                                                                                                                                                                                                                                                                                                                                                                                                                                                                                                                                                                                                                                                                                                                                                                                                                                                                                                                                                                                                                                                                                                                                                                                                                                                                                                                                                                                                                                                                                                                                                                                                                                                                                                                                                                                                                                                                                                                                       |
| 2026 Projection    |            |           | Maria de la constante de la co |
| Total Households   | 4,906      | 6,379     | 8,779                                                                                                                                                                                                                                                                                                                                                                                                                                                                                                                                                                                                                                                                                                                                                                                                                                                                                                                                                                                                                                                                                                                                                                                                                                                                                                                                                                                                                                                                                                                                                                                                                                                                                                                                                                                                                                                                                                                                                                                                                                                                                                                          |
| 2021 Estimate      |            |           |                                                                                                                                                                                                                                                                                                                                                                                                                                                                                                                                                                                                                                                                                                                                                                                                                                                                                                                                                                                                                                                                                                                                                                                                                                                                                                                                                                                                                                                                                                                                                                                                                                                                                                                                                                                                                                                                                                                                                                                                                                                                                                                                |
| Total Households   | 4,868      | 6,331     | 8,690                                                                                                                                                                                                                                                                                                                                                                                                                                                                                                                                                                                                                                                                                                                                                                                                                                                                                                                                                                                                                                                                                                                                                                                                                                                                                                                                                                                                                                                                                                                                                                                                                                                                                                                                                                                                                                                                                                                                                                                                                                                                                                                          |
| 2010 Census        | ICE        |           |                                                                                                                                                                                                                                                                                                                                                                                                                                                                                                                                                                                                                                                                                                                                                                                                                                                                                                                                                                                                                                                                                                                                                                                                                                                                                                                                                                                                                                                                                                                                                                                                                                                                                                                                                                                                                                                                                                                                                                                                                                                                                                                                |
| Total Households   | 4,989      | 6,500     | 8,892                                                                                                                                                                                                                                                                                                                                                                                                                                                                                                                                                                                                                                                                                                                                                                                                                                                                                                                                                                                                                                                                                                                                                                                                                                                                                                                                                                                                                                                                                                                                                                                                                                                                                                                                                                                                                                                                                                                                                                                                                                                                                                                          |
| 2000 Census        |            |           |                                                                                                                                                                                                                                                                                                                                                                                                                                                                                                                                                                                                                                                                                                                                                                                                                                                                                                                                                                                                                                                                                                                                                                                                                                                                                                                                                                                                                                                                                                                                                                                                                                                                                                                                                                                                                                                                                                                                                                                                                                                                                                                                |
| Total Households   | 4,745      | 6,214     | 8,568                                                                                                                                                                                                                                                                                                                                                                                                                                                                                                                                                                                                                                                                                                                                                                                                                                                                                                                                                                                                                                                                                                                                                                                                                                                                                                                                                                                                                                                                                                                                                                                                                                                                                                                                                                                                                                                                                                                                                                                                                                                                                                                          |
|                    | CBD Kratom | 1632 Vape | Candles                                                                                                                                                                                                                                                                                                                                                                                                                                                                                                                                                                                                                                                                                                                                                                                                                                                                                                                                                                                                                                                                                                                                                                                                                                                                                                                                                                                                                                                                                                                                                                                                                                                                                                                                                                                                                                                                                                                                                                                                                                                                                                                        |

| \$150,000 - \$199,999                 | 3.24%                 | 2.74%            | 2.43%            |
|---------------------------------------|-----------------------|------------------|------------------|
| \$100,000 - \$149,999                 | 12.02%                | 11.77%           | 10.71%           |
| \$75,000 - \$99,999                   | 8.54%                 | 8.66%            | 9.77%            |
| \$50,000 - \$74,999                   | 17.41%                | 18.58%           | 18.92%           |
| \$35,000 - \$49,999                   | 15.04%                | 15.07%           | 15.54%           |
| \$25,000 - \$34,999                   | 9.25%                 | 9.67%            | 9.87%            |
| \$15,000 - \$24,999                   | 11.05%                | 11.28%           | 11.55%           |
| \$10,000 - \$14,999                   | 7.91%                 | 7.81%            | 7.91%            |
| Under \$9,999                         | 14.03%                | 13.14%           | 12.12%           |
| 2021 Est. Average Household Income    | \$56,823              | \$55,756         | \$55,021         |
| 2021 Est. Median Household Income     | \$43,106              | \$43,144         | \$43,133         |
| 2021 Est. Per Capita Income           | \$22,843              | \$22,503         | \$22,263         |
| HOUSING UNITS                         | 5 Mile                | 7 Miles          | 10 Miles         |
| Occupied Units                        | URGERS SHIRES ALTRIES |                  | NAT              |
| 2026 Owner Occupied Housing<br>Units  | 52.28%                | 54.48%           | 56.00%           |
| 2026 Renter Occupied Housing<br>Units | 30.49%                | 27.77%           | 25.26%           |
| 2026 Vacant                           | 17.22%                | 17.75%           | 18.74%           |
| 2021 Owner Occupied Housing<br>Units  | 52.77%                | 54.98%           | 56.52%           |
| 2021 Renter Occupied Housing<br>Units | 30.62%                | 27.87%           | 25.38%           |
| 2021 Vacant                           | 18.91%                | 19.29%           | 19.96%           |
|                                       |                       |                  |                  |
| 2010 Owner Occupied Housing<br>Units  | 57.92%                | 60.18%           | 61.64%           |
|                                       | 57.92%<br>29.79%      | 60.18%<br>27.11% | 61.64%<br>24.83% |