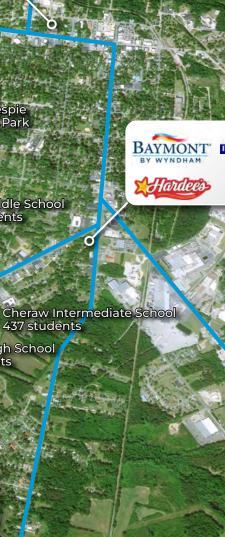

First Citizens Bank

Dizzy Gillespie Homesite Park

Long Middle School 777 students

Cheraw High School 870 students

437 students

Tokyo Japanese Cuisine Perfect Nails & Spa Hemp+

US 52 6,400 VPD