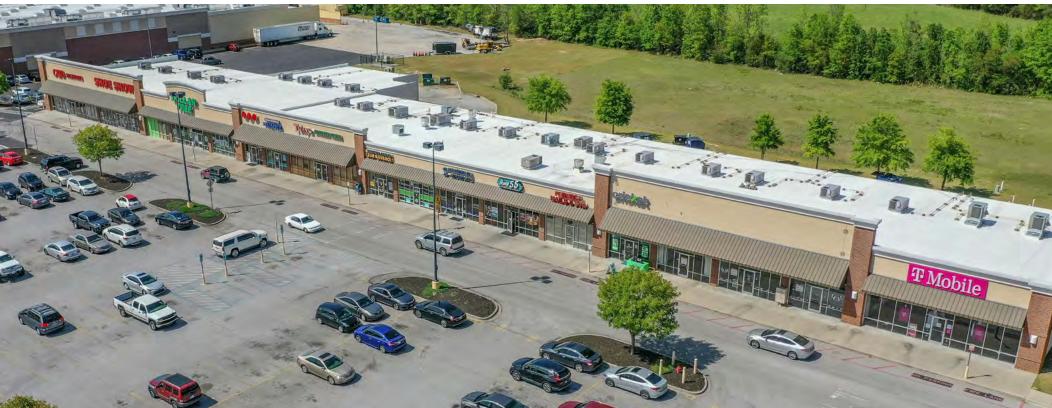

# **WALMART SHADOW CENTER**

CHERAW, SC

**PRICE** \$6,140,000

**SQUARE FEET** 39,918

**YEAR ONE NOI** \$460,323

4.76 AC

YEAR BUILT 2007

EXISTING DEBT Free & Clear

#### WALMART SHADOW CENTER

1040 CHESTERFIELD HWY, CHERAW SC 29520

| the offering <b>\$6,140,000</b> PRICE | <b>7.50%</b> CAP |
|---------------------------------------|------------------|
| NOI                                   | \$460,323        |
| NOI (YEAR 5)                          | \$555,605        |
| PRICE PER SQUARE FOOT                 | \$153.82         |
| SQUARE FEET                           | 39,918 SF        |
| CURRENT OCCUPANCY                     | 88%              |
| YEAR BUILT                            | 2007             |
| LOT SIZE                              | 4.76 AC          |

#### WALMART SUPERCENTER SHADOW CENTER

- The property is a 39,918 SF Walmart Supercenter shadow-anchored retail center located in Cheraw, SC
- This center has a strong history of tenant performance and offers upside at 88% occupancy.
- The center includes a complementary mix of e-commerce resistant tenants with uses such as service, restaurant, liquor store, & more
- National Brands include Dollar Tree, CATO, Shoe Show, Advance America, HWY 55 Burger, 1st Franklin Financial, Cricket Wireless, & T-Mobile
- The center is shadow anchored by a high-performing Walmart since 2007 | Walmart owns the Walmart