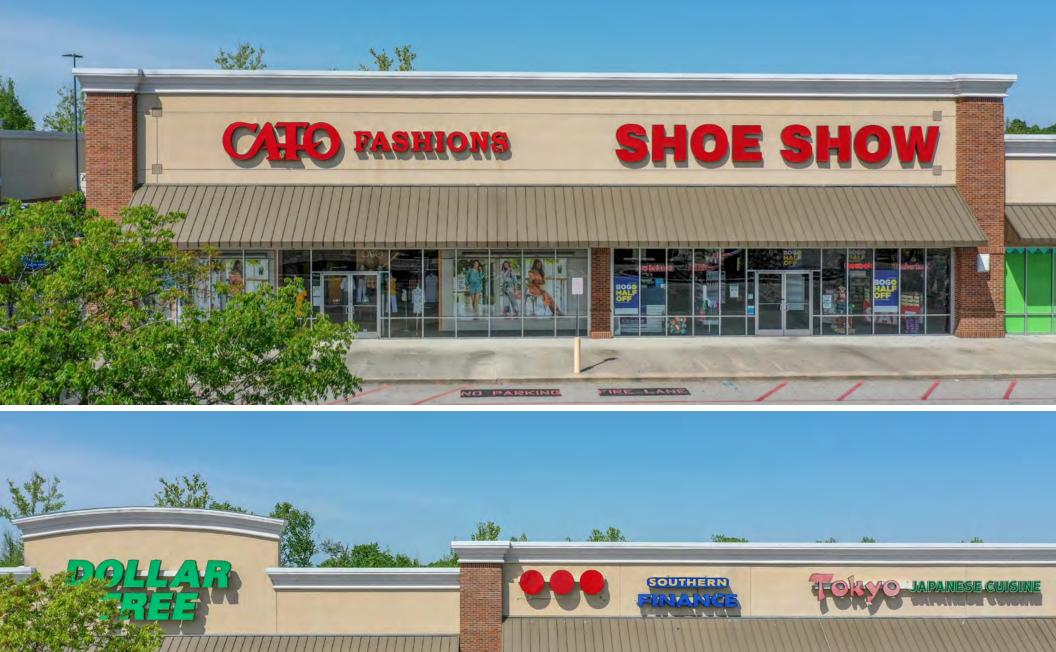

| MAJOR TENANTS          | SQ. FT. | GLA    | OCCUPANCY<br>HISTORY | RENT/SF |
|------------------------|---------|--------|----------------------|---------|
| DOLLAR TREE            | 8,532   | 21.37% | 15 Years             | \$11.00 |
| CATO                   | 4,160   | 10.42% | 15 Years             | \$9.00  |
| Tokyo Japanese Cuisine | 3,600   | 9.02%  | 15 Years             | \$15.22 |
| SHOE<br>SHOW           | 3,440   | 8.62%  | 15 Years             | \$10.50 |

|       |                                                                      |                   |                   | LEAS                | ETERM             |                     | RENTAL RA             | ATES                     |                                  |
|-------|----------------------------------------------------------------------|-------------------|-------------------|---------------------|-------------------|---------------------|-----------------------|--------------------------|----------------------------------|
| SUITE | TENANT                                                               | SQ.<br>FEET       | % OF<br>GLA       | BEGIN               | END               | BEGIN               | PSF                   | ANNUAL                   | EXPENSE RECOVER CALCULATION METH |
| 01    | Cato                                                                 | 4,160             | 10.42%            | Aug-2007            | Jan-202 <b>8</b>  | Current<br>Option   | \$9.00<br>\$12.50     | \$37,440<br>\$52,000     | Cato                             |
|       | Tenant pays pro rata share of C<br>of \$2,272.55 with 5% cap therea  |                   |                   |                     |                   |                     | ) Management Fe       | e or Administrative Fe   | e is reimbursed. 2022 CAM c      |
| 02    | Shoe Show                                                            | 3,440             | 8.62%             | Sept-2007           | Sept-2023         | Current             | \$10.50<br>\$11.25    | \$36,120<br>\$38,700     | ShoeShow                         |
|       | Tenant pays pro rata share of Cothereafter. Tenant has one 3-year    |                   |                   |                     | Taxes. No Manaç   | gement Fee or Ad    | lministrative Fee i   | s reimbursed. 2022 CA    | AM cap of \$2,402.54 with 5%     |
| 03    | Dollar Tree                                                          | 8,532             | 21.37%            | Nov-2007            | Jan-2028          | Current             | \$11.00               | \$93,852                 | Dollar Tree                      |
|       |                                                                      |                   |                   |                     |                   | Feb-2023            | \$11.50               | \$98,118                 |                                  |
|       |                                                                      |                   |                   |                     |                   | Option 1            | \$12.00               | \$102,384                |                                  |
|       |                                                                      |                   |                   |                     |                   | Option 2            | \$12.50               | \$106,650                |                                  |
| 04    | 2022 CAM cap of \$5,758.34 with                                      | 1,440             | 3.61%             | Sept-2021           | Aug-2026          | Current<br>Option   | \$15.00<br>\$16.00    | \$21,600<br>\$23,040     | CAM/INS/MF + 15                  |
|       | Tenant pays pro rata share of Coshown above.                         | ommon Area Main   | tenance, Insura   | nce and Manageme    | nt Fee with 15% A | dministrative Fe    | e, plus Real Estate   | Taxes. Tenant has one    | e 5-year option to renew as      |
| 05    | Southern Finance                                                     | 1,200             | 3.01%             | Jun-2012            | May-2022          | Current             | \$14.00               | \$16,800                 | CAM/INS/MF + 15                  |
|       | Tenant pays pro rata share of C<br>at flat rent.                     | ommon Area Main   | tenance, Insura   | nce and Manageme    | nt Fee with 15% A | dministrative Fe    | e, plus Real Estate   | Taxes. Tenant was he     | ld over through the end of Y     |
| 06    | Tokyo Japanese Cuisine                                               | 3,600             | 9.02%             | Aug-2007            | May-2027          | Current<br>Jun-2023 | \$15.22<br>\$15.68    | \$54,792<br>\$56,448     | CAM/INS/MF + 159                 |
|       | Tenant pays pro rata share of C                                      | ommon Area Main   | tenance, Insura   | nce and Manageme    | nt Fee with 15% A | dministrative Fe    | e, plus Real Estate   | Taxes.                   |                                  |
| 08    | Advance America                                                      | 1,200             | 3.01%             | Aug-2007            | Sept-2025         | Current<br>Option   | \$15.00<br>\$16.00    | \$18,000<br>\$19,200     | Advance America                  |
|       | Tenant pays pro rata share of Co<br>Tenant has a 3-year option to re |                   |                   | % Administrative Fe | e, Insurance and  | Real Estate Taxes   | . 2022 CAM cap o      | f \$1,039.38 excluding L | Itilities, with 8% caps therea   |
| 09    | Hemp+                                                                | 1,600             | 4.01%             | Mar-2020            | Mar-2023          | Current<br>Option   | \$14.00<br>\$14.50    | \$22,400<br>\$23,200     | CAM/MF + 15%                     |
|       | Tenant pays its share of Comm                                        | on Area Maintenar | ice, Insurance ai | nd Management Fee   | e with 15% Admir  | istrative Fee on a  | ıll, plus Real Estate | Taxes. Tenant has a 3    | year option to renew as sho      |