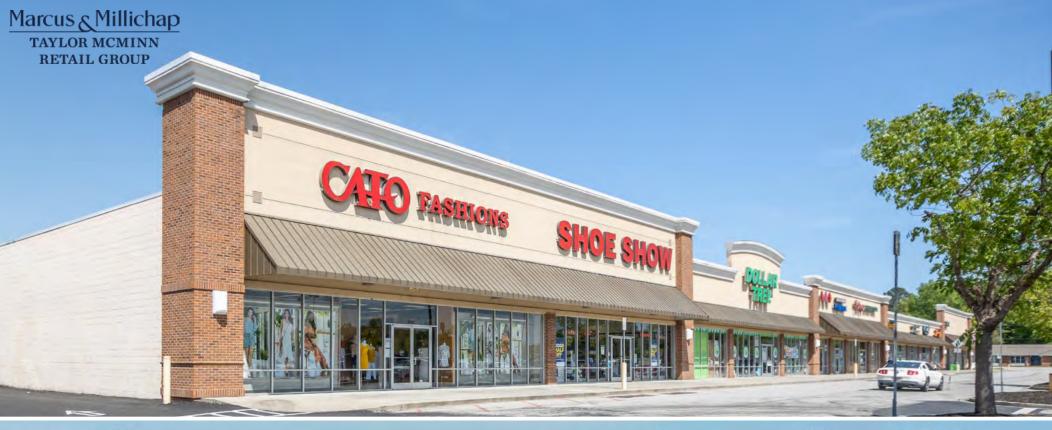

# INVESTMENT OVERVIEW

WALMART SHADOW CENTER

Marcus & Millichap

TAYLOR MCMINN

RETAIL GROUP

#### WALMART SHADOW CENTER

1040 CHESTERFIELD HWY, CHERAW SC 29520

| the offering <b>\$6,140,000</b> PRICE | <b>7.50%</b> CAP |
|---------------------------------------|------------------|
| NOI                                   | \$460,323        |
| NOI (YEAR 5)                          | \$555,605        |
| PRICE PER SQUARE FOOT                 | \$153.82         |
| SQUARE FEET                           | 39,918 SF        |
| CURRENT OCCUPANCY                     | 88%              |
| YEAR BUILT                            | 2007             |
| LOT SIZE                              | 4.76 AC          |

#### WALMART SUPERCENTER SHADOW CENTER

- The property is a 39,918 SF Walmart Supercenter shadow-anchored retail center located in Cheraw, SC
- This center has a strong history of tenant performance and offers upside at 88% occupancy.
- The center includes a complementary mix of e-commerce resistant tenants with uses such as service, restaurant, liquor store, & more
- National Brands include Dollar Tree, CATO, Shoe Show, Advance America, HWY 55 Burger, 1st Franklin Financial, Cricket Wireless, & T-Mobile
- The center is shadow anchored by a high-performing Walmart since 2007 | Walmart owns the Walmart