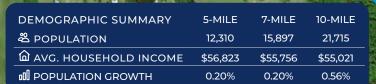

# **DEMOGRAPHIC SUMMARY**

| POPULATION         | 5 Mile     | 7 Miles   | 10 Miles                                                                                                                                                                                                                                                                                                                                                                                                                                                                                                                                                                                                                                                                                                                                                                                                                                                                                                                                                                                                                                                                                                                                                                                                                                                                                                                                                                                                                                                                                                                                                                                                                                                                                                                                                                                                                                                                                                                                                                                                                                                                                                                       |
|--------------------|------------|-----------|--------------------------------------------------------------------------------------------------------------------------------------------------------------------------------------------------------------------------------------------------------------------------------------------------------------------------------------------------------------------------------------------------------------------------------------------------------------------------------------------------------------------------------------------------------------------------------------------------------------------------------------------------------------------------------------------------------------------------------------------------------------------------------------------------------------------------------------------------------------------------------------------------------------------------------------------------------------------------------------------------------------------------------------------------------------------------------------------------------------------------------------------------------------------------------------------------------------------------------------------------------------------------------------------------------------------------------------------------------------------------------------------------------------------------------------------------------------------------------------------------------------------------------------------------------------------------------------------------------------------------------------------------------------------------------------------------------------------------------------------------------------------------------------------------------------------------------------------------------------------------------------------------------------------------------------------------------------------------------------------------------------------------------------------------------------------------------------------------------------------------------|
| 2026 Projection    |            |           |                                                                                                                                                                                                                                                                                                                                                                                                                                                                                                                                                                                                                                                                                                                                                                                                                                                                                                                                                                                                                                                                                                                                                                                                                                                                                                                                                                                                                                                                                                                                                                                                                                                                                                                                                                                                                                                                                                                                                                                                                                                                                                                                |
| Total Population   | 12,334     | 15,928    | 21,836                                                                                                                                                                                                                                                                                                                                                                                                                                                                                                                                                                                                                                                                                                                                                                                                                                                                                                                                                                                                                                                                                                                                                                                                                                                                                                                                                                                                                                                                                                                                                                                                                                                                                                                                                                                                                                                                                                                                                                                                                                                                                                                         |
| 2021 Estimate      |            |           |                                                                                                                                                                                                                                                                                                                                                                                                                                                                                                                                                                                                                                                                                                                                                                                                                                                                                                                                                                                                                                                                                                                                                                                                                                                                                                                                                                                                                                                                                                                                                                                                                                                                                                                                                                                                                                                                                                                                                                                                                                                                                                                                |
| Total Population   | 12,310     | 15,897    | 21,715                                                                                                                                                                                                                                                                                                                                                                                                                                                                                                                                                                                                                                                                                                                                                                                                                                                                                                                                                                                                                                                                                                                                                                                                                                                                                                                                                                                                                                                                                                                                                                                                                                                                                                                                                                                                                                                                                                                                                                                                                                                                                                                         |
| 2010 Census        |            |           |                                                                                                                                                                                                                                                                                                                                                                                                                                                                                                                                                                                                                                                                                                                                                                                                                                                                                                                                                                                                                                                                                                                                                                                                                                                                                                                                                                                                                                                                                                                                                                                                                                                                                                                                                                                                                                                                                                                                                                                                                                                                                                                                |
| Total Population   | 12,699     | 16,427    | 22,351                                                                                                                                                                                                                                                                                                                                                                                                                                                                                                                                                                                                                                                                                                                                                                                                                                                                                                                                                                                                                                                                                                                                                                                                                                                                                                                                                                                                                                                                                                                                                                                                                                                                                                                                                                                                                                                                                                                                                                                                                                                                                                                         |
| 2000 Census        |            |           |                                                                                                                                                                                                                                                                                                                                                                                                                                                                                                                                                                                                                                                                                                                                                                                                                                                                                                                                                                                                                                                                                                                                                                                                                                                                                                                                                                                                                                                                                                                                                                                                                                                                                                                                                                                                                                                                                                                                                                                                                                                                                                                                |
| Total Population   | 12,180     | 15,945    | 21,925                                                                                                                                                                                                                                                                                                                                                                                                                                                                                                                                                                                                                                                                                                                                                                                                                                                                                                                                                                                                                                                                                                                                                                                                                                                                                                                                                                                                                                                                                                                                                                                                                                                                                                                                                                                                                                                                                                                                                                                                                                                                                                                         |
| Daytime Population |            |           |                                                                                                                                                                                                                                                                                                                                                                                                                                                                                                                                                                                                                                                                                                                                                                                                                                                                                                                                                                                                                                                                                                                                                                                                                                                                                                                                                                                                                                                                                                                                                                                                                                                                                                                                                                                                                                                                                                                                                                                                                                                                                                                                |
| 2021 Estimate      | 12,484     | 14,615    | 17,730                                                                                                                                                                                                                                                                                                                                                                                                                                                                                                                                                                                                                                                                                                                                                                                                                                                                                                                                                                                                                                                                                                                                                                                                                                                                                                                                                                                                                                                                                                                                                                                                                                                                                                                                                                                                                                                                                                                                                                                                                                                                                                                         |
| HOUSEHOLDS         | 5 Mile     | 7 Miles   | 10 Miles                                                                                                                                                                                                                                                                                                                                                                                                                                                                                                                                                                                                                                                                                                                                                                                                                                                                                                                                                                                                                                                                                                                                                                                                                                                                                                                                                                                                                                                                                                                                                                                                                                                                                                                                                                                                                                                                                                                                                                                                                                                                                                                       |
| 2026 Projection    |            |           | Maria de la constante de la co |
| Total Households   | 4,906      | 6,379     | 8,779                                                                                                                                                                                                                                                                                                                                                                                                                                                                                                                                                                                                                                                                                                                                                                                                                                                                                                                                                                                                                                                                                                                                                                                                                                                                                                                                                                                                                                                                                                                                                                                                                                                                                                                                                                                                                                                                                                                                                                                                                                                                                                                          |
| 2021 Estimate      |            |           |                                                                                                                                                                                                                                                                                                                                                                                                                                                                                                                                                                                                                                                                                                                                                                                                                                                                                                                                                                                                                                                                                                                                                                                                                                                                                                                                                                                                                                                                                                                                                                                                                                                                                                                                                                                                                                                                                                                                                                                                                                                                                                                                |
| Total Households   | 4,868      | 6,331     | 8,690                                                                                                                                                                                                                                                                                                                                                                                                                                                                                                                                                                                                                                                                                                                                                                                                                                                                                                                                                                                                                                                                                                                                                                                                                                                                                                                                                                                                                                                                                                                                                                                                                                                                                                                                                                                                                                                                                                                                                                                                                                                                                                                          |
| 2010 Census        | ICE        |           |                                                                                                                                                                                                                                                                                                                                                                                                                                                                                                                                                                                                                                                                                                                                                                                                                                                                                                                                                                                                                                                                                                                                                                                                                                                                                                                                                                                                                                                                                                                                                                                                                                                                                                                                                                                                                                                                                                                                                                                                                                                                                                                                |
| Total Households   | 4,989      | 6,500     | 8,892                                                                                                                                                                                                                                                                                                                                                                                                                                                                                                                                                                                                                                                                                                                                                                                                                                                                                                                                                                                                                                                                                                                                                                                                                                                                                                                                                                                                                                                                                                                                                                                                                                                                                                                                                                                                                                                                                                                                                                                                                                                                                                                          |
| 2000 Census        |            |           |                                                                                                                                                                                                                                                                                                                                                                                                                                                                                                                                                                                                                                                                                                                                                                                                                                                                                                                                                                                                                                                                                                                                                                                                                                                                                                                                                                                                                                                                                                                                                                                                                                                                                                                                                                                                                                                                                                                                                                                                                                                                                                                                |
| Total Households   | 4,745      | 6,214     | 8,568                                                                                                                                                                                                                                                                                                                                                                                                                                                                                                                                                                                                                                                                                                                                                                                                                                                                                                                                                                                                                                                                                                                                                                                                                                                                                                                                                                                                                                                                                                                                                                                                                                                                                                                                                                                                                                                                                                                                                                                                                                                                                                                          |
|                    | CBD Kratom | 1632 Vape | Candles                                                                                                                                                                                                                                                                                                                                                                                                                                                                                                                                                                                                                                                                                                                                                                                                                                                                                                                                                                                                                                                                                                                                                                                                                                                                                                                                                                                                                                                                                                                                                                                                                                                                                                                                                                                                                                                                                                                                                                                                                                                                                                                        |

| \$150,000 - \$199,999                 | 3.24%                 | 2.74%            | 2.43%            |
|---------------------------------------|-----------------------|------------------|------------------|
| \$100,000 - \$149,999                 | 12.02%                | 11.77%           | 10.71%           |
| \$75,000 - \$99,999                   | 8.54%                 | 8.66%            | 9.77%            |
| \$50,000 - \$74,999                   | 17.41%                | 18.58%           | 18.92%           |
| \$35,000 - \$49,999                   | 15.04%                | 15.07%           | 15.54%           |
| \$25,000 - \$34,999                   | 9.25%                 | 9.67%            | 9.87%            |
| \$15,000 - \$24,999                   | 11.05%                | 11.28%           | 11.55%           |
| \$10,000 - \$14,999                   | 7.91%                 | 7.81%            | 7.91%            |
| Under \$9,999                         | 14.03%                | 13.14%           | 12.12%           |
| 2021 Est. Average Household Income    | \$56,823              | \$55,756         | \$55,021         |
| 2021 Est. Median Household Income     | \$43,106              | \$43,144         | \$43,133         |
| 2021 Est. Per Capita Income           | \$22,843              | \$22,503         | \$22,263         |
| HOUSING UNITS                         | 5 Mile                | 7 Miles          | 10 Miles         |
| Occupied Units                        | URGERS SHIRES ALTRIES |                  | NAT              |
| 2026 Owner Occupied Housing<br>Units  | 52.28%                | 54.48%           | 56.00%           |
| 2026 Renter Occupied Housing<br>Units | 30.49%                | 27.77%           | 25.26%           |
| 2026 Vacant                           | 17.22%                | 17.75%           | 18.74%           |
| 2021 Owner Occupied Housing<br>Units  | 52.77%                | 54.98%           | 56.52%           |
| 2021 Renter Occupied Housing<br>Units | 30.62%                | 27.87%           | 25.38%           |
| 2021 Vacant                           | 18.91%                | 19.29%           | 19.96%           |
|                                       |                       |                  |                  |
| 2010 Owner Occupied Housing<br>Units  | 57.92%                | 60.18%           | 61.64%           |
|                                       | 57.92%<br>29.79%      | 60.18%<br>27.11% | 61.64%<br>24.83% |

5 Mile

1.53%

7 Miles

1.28%

10 Miles

1.18%

**HOUSEHOLDS BY INCOME** 

2021 Estimate

\$200,000 or More

Source: © 2021 Experian