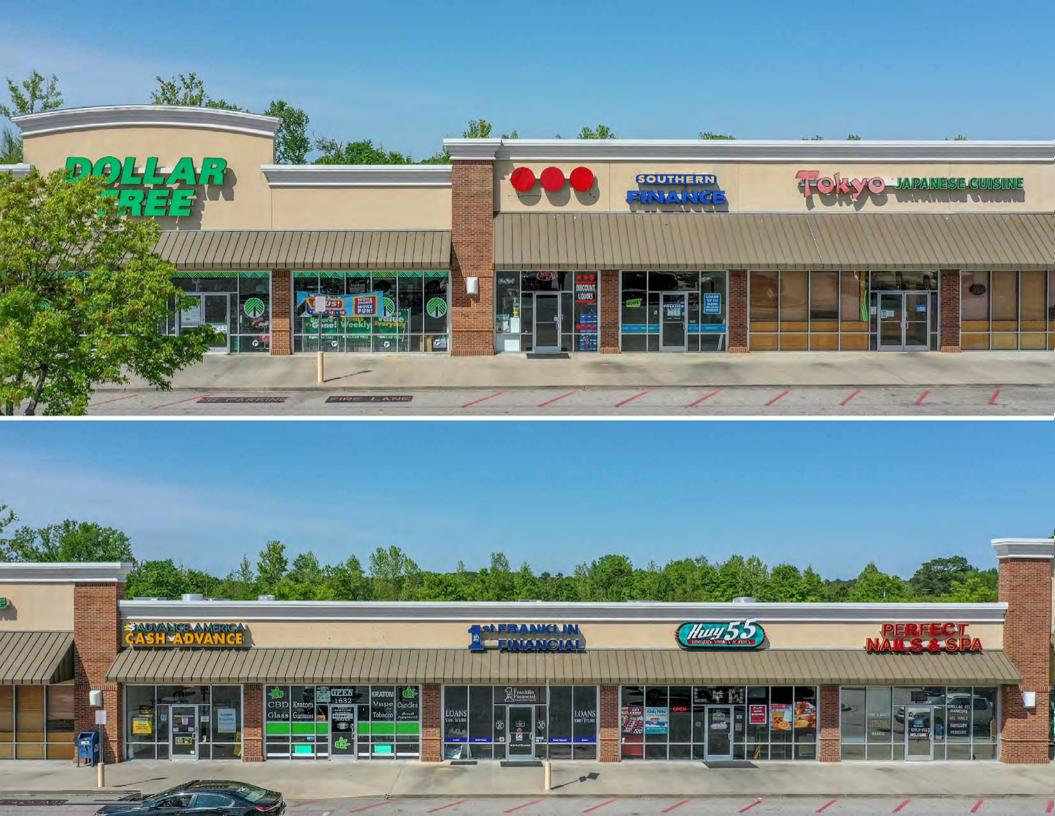

| MAJOR TENANTS          | SQ. FT. | GLA    | OCCUPANCY<br>HISTORY | RENT/SF |
|------------------------|---------|--------|----------------------|---------|
| DOLLAR TREE            | 8,532   | 21.37% | 15 Years             | \$11.00 |
| CATO                   | 4,160   | 10.42% | 15 Years             | \$9.00  |
| Tokyo Japanese Cuisine | 3,600   | 9.02%  | 15 Years             | \$15.22 |
| SHOE<br>SHOW           | 3,440   | 8.62%  | 15 Years             | \$10.50 |

#### WALMART SUPERCENTER SHADOW CENTER

- The property is a 39,918 SF Walmart Supercenter shadow-anchored retail center located in Cheraw, SC
- This center has a strong history of tenant performance and offers upside at 88% occupancy.
- The center includes a complementary mix of e-commerce resistant tenants with uses such as service, restaurant, liquor store, & more
- National Brands include Dollar Tree, CATO, Shoe Show, Advance America, HWY 55 Burger, 1st Franklin Financial, Cricket Wireless, & T-Mobile
- The center is shadow anchored by a high-performing Walmart since 2007 | Walmart owns the Walmart