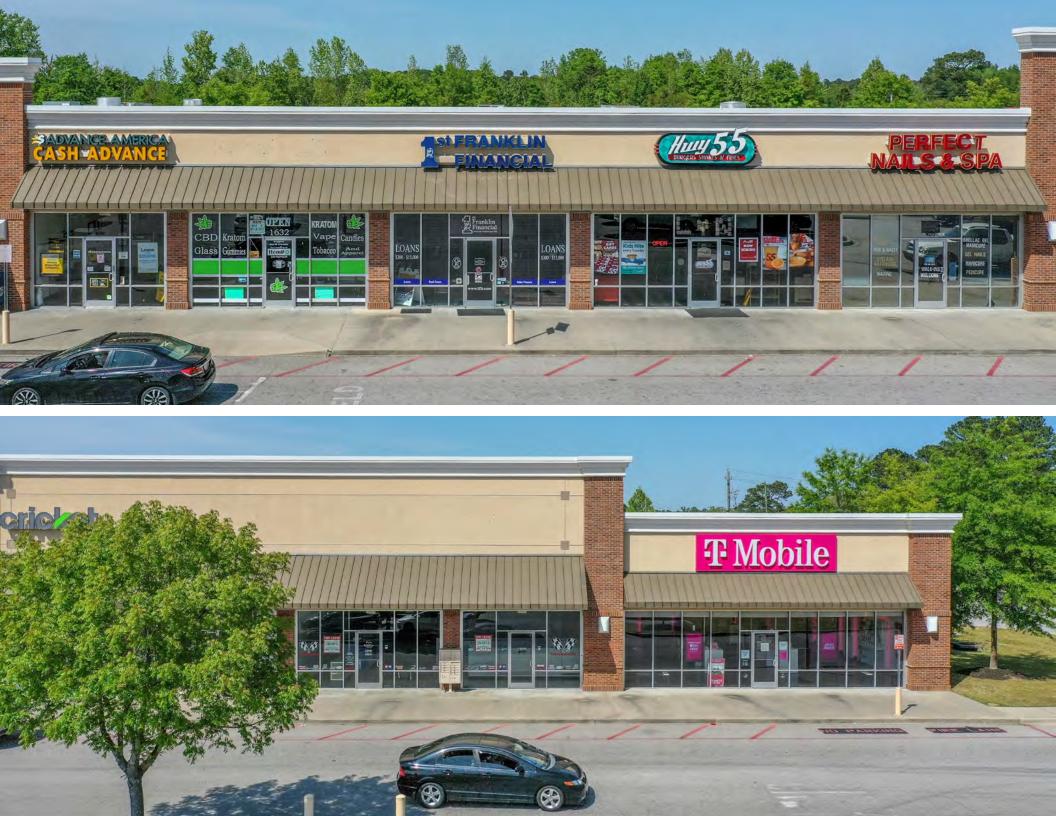

#### WALMART SUPERCENTER SHADOW CENTER

- The property is a 39,918 SF Walmart Supercenter shadow-anchored retail center located in Cheraw, SC
- This center has a strong history of tenant performance and offers upside at 88% occupancy.
- The center includes a complementary mix of e-commerce resistant tenants with uses such as service, restaurant, liquor store, & more
- National Brands include Dollar Tree, CATO, Shoe Show, Advance America, HWY 55 Burger, 1st Franklin Financial, Cricket Wireless, & T-Mobile
- The center is shadow anchored by a high-performing Walmart since 2007 | Walmart owns the Walmart

|       |                                                                      |                   |                   | LEAS                | ETERM             |                     | RENTAL RA             | ATES                     |                                  |
|-------|----------------------------------------------------------------------|-------------------|-------------------|---------------------|-------------------|---------------------|-----------------------|--------------------------|----------------------------------|
| SUITE | TENANT                                                               | SQ.<br>FEET       | % OF<br>GLA       | BEGIN               | END               | BEGIN               | PSF                   | ANNUAL                   | EXPENSE RECOVER CALCULATION METH |
| 01    | Cato                                                                 | 4,160             | 10.42%            | Aug-2007            | Jan-202 <b>8</b>  | Current<br>Option   | \$9.00<br>\$12.50     | \$37,440<br>\$52,000     | Cato                             |
|       | Tenant pays pro rata share of C<br>of \$2,272.55 with 5% cap therea  |                   |                   |                     |                   |                     | ) Management Fe       | e or Administrative Fe   | e is reimbursed. 2022 CAM c      |
| 02    | Shoe Show                                                            | 3,440             | 8.62%             | Sept-2007           | Sept-2023         | Current             | \$10.50<br>\$11.25    | \$36,120<br>\$38,700     | ShoeShow                         |
|       | Tenant pays pro rata share of Cothereafter. Tenant has one 3-year    |                   |                   |                     | Taxes. No Manaç   | gement Fee or Ad    | lministrative Fee i   | s reimbursed. 2022 CA    | AM cap of \$2,402.54 with 5%     |
| 03    | Dollar Tree                                                          | 8,532             | 21.37%            | Nov-2007            | Jan-2028          | Current             | \$11.00               | \$93,852                 | Dollar Tree                      |
|       |                                                                      |                   |                   |                     |                   | Feb-2023            | \$11.50               | \$98,118                 |                                  |
|       |                                                                      |                   |                   |                     |                   | Option 1            | \$12.00               | \$102,384                |                                  |
|       |                                                                      |                   |                   |                     |                   | Option 2            | \$12.50               | \$106,650                |                                  |
| 04    | 2022 CAM cap of \$5,758.34 with                                      | 1,440             | 3.61%             | Sept-2021           | Aug-2026          | Current<br>Option   | \$15.00<br>\$16.00    | \$21,600<br>\$23,040     | CAM/INS/MF + 15                  |
|       | Tenant pays pro rata share of Coshown above.                         | ommon Area Main   | tenance, Insura   | nce and Manageme    | nt Fee with 15% A | dministrative Fe    | e, plus Real Estate   | Taxes. Tenant has one    | e 5-year option to renew as      |
| 05    | Southern Finance                                                     | 1,200             | 3.01%             | Jun-2012            | May-2022          | Current             | \$14.00               | \$16,800                 | CAM/INS/MF + 15                  |
|       | Tenant pays pro rata share of C<br>at flat rent.                     | ommon Area Main   | tenance, Insura   | nce and Manageme    | nt Fee with 15% A | dministrative Fe    | e, plus Real Estate   | Taxes. Tenant was he     | ld over through the end of Y     |
| 06    | Tokyo Japanese Cuisine                                               | 3,600             | 9.02%             | Aug-2007            | May-2027          | Current<br>Jun-2023 | \$15.22<br>\$15.68    | \$54,792<br>\$56,448     | CAM/INS/MF + 159                 |
|       | Tenant pays pro rata share of C                                      | ommon Area Main   | tenance, Insura   | nce and Manageme    | nt Fee with 15% A | dministrative Fe    | e, plus Real Estate   | Taxes.                   |                                  |
| 08    | Advance America                                                      | 1,200             | 3.01%             | Aug-2007            | Sept-2025         | Current<br>Option   | \$15.00<br>\$16.00    | \$18,000<br>\$19,200     | Advance America                  |
|       | Tenant pays pro rata share of Co<br>Tenant has a 3-year option to re |                   |                   | % Administrative Fe | e, Insurance and  | Real Estate Taxes   | . 2022 CAM cap o      | f \$1,039.38 excluding L | Itilities, with 8% caps therea   |
| 09    | Hemp+                                                                | 1,600             | 4.01%             | Mar-2020            | Mar-2023          | Current<br>Option   | \$14.00<br>\$14.50    | \$22,400<br>\$23,200     | CAM/MF + 15%                     |
|       | Tenant pays its share of Comm                                        | on Area Maintenar | ice, Insurance ai | nd Management Fee   | e with 15% Admir  | istrative Fee on a  | ıll, plus Real Estate | Taxes. Tenant has a 3    | year option to renew as sho      |