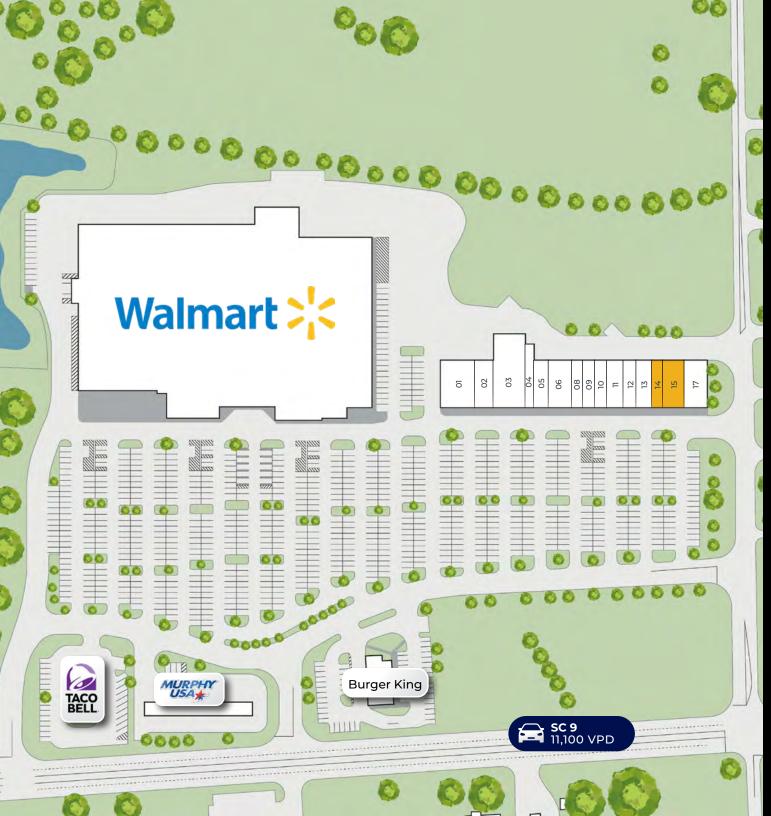

#### WALMART SUPERCENTER SHADOW CENTER

- The property is a 39,918 SF Walmart Supercenter shadow-anchored retail center located in Cheraw, SC
- This center has a strong history of tenant performance and offers upside at 88% occupancy.
- The center includes a complementary mix of e-commerce resistant tenants with uses such as service, restaurant, liquor store, & more
- National Brands include Dollar Tree, CATO, Shoe Show, Advance America, HWY 55 Burger, 1st Franklin Financial, Cricket Wireless, & T-Mobile
- The center is shadow anchored by a high-performing Walmart since 2007 | Walmart owns the Walmart

#### **LIMITED COMPETITION | DOMINANT RETAIL LOCATION**

- · This shopping center sees 2.2M Annual Visits
- #1 visited retail center in Cheraw
- · Center pulls from a 20-Mile Trade Area

First Citizens Bank

Dizzy Gillespie Homesite Park

Long Middle School 777 students

Cheraw High School 870 students

437 students

Tokyo Japanese Cuisine Perfect Nails & Spa Hemp+

US 52 6,400 VPD