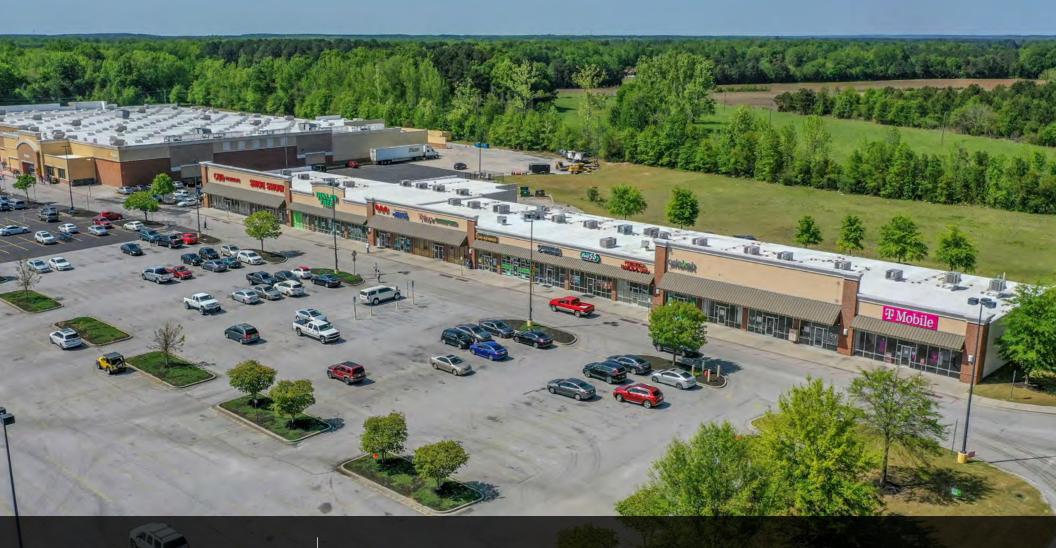

# INVESTMENT OVERVIEW

WALMART SHADOW CENTER

Marcus & Millichap

TAYLOR MCMINN

RETAIL GROUP

#### WALMART SHADOW CENTER

1040 CHESTERFIELD HWY, CHERAW SC 29520

| the offering <b>\$6,140,000</b> PRICE | <b>7.50%</b> CAP |
|---------------------------------------|------------------|
| NOI                                   | \$460,323        |
| NOI (YEAR 5)                          | \$555,605        |
| PRICE PER SQUARE FOOT                 | \$153.82         |
| SQUARE FEET                           | 39,918 SF        |
| CURRENT OCCUPANCY                     | 88%              |
| YEAR BUILT                            | 2007             |
| LOT SIZE                              | 4.76 AC          |

#### WALMART SUPERCENTER SHADOW CENTER

- The property is a 39,918 SF Walmart Supercenter shadow-anchored retail center located in Cheraw, SC
- This center has a strong history of tenant performance and offers upside at 88% occupancy.
- The center includes a complementary mix of e-commerce resistant tenants with uses such as service, restaurant, liquor store, & more
- National Brands include Dollar Tree, CATO, Shoe Show, Advance America, HWY 55 Burger, 1st Franklin Financial, Cricket Wireless, & T-Mobile
- The center is shadow anchored by a high-performing Walmart since 2007 | Walmart owns the Walmart