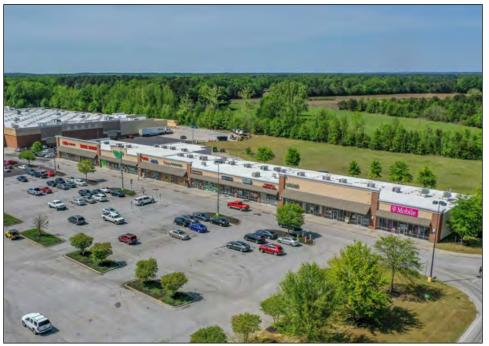

# **WALMART SHADOW CENTER**

CHERAW, SC

**PRICE** \$6,140,000

**SQUARE FEET** 39,918

**YEAR ONE NOI** \$460,323

4.76 AC

YEAR BUILT 2007

EXISTING DEBT Free & Clear

#### WALMART SHADOW CENTER

1040 CHESTERFIELD HWY, CHERAW SC 29520

| the offering <b>\$6,140,000</b> PRICE | <b>7.50%</b> CAP |
|---------------------------------------|------------------|
| NOI                                   | \$460,323        |
| NOI (YEAR 5)                          | \$555,605        |
| PRICE PER SQUARE FOOT                 | \$153.82         |
| SQUARE FEET                           | 39,918 SF        |
| CURRENT OCCUPANCY                     | 88%              |
| YEAR BUILT                            | 2007             |
| LOT SIZE                              | 4.76 AC          |