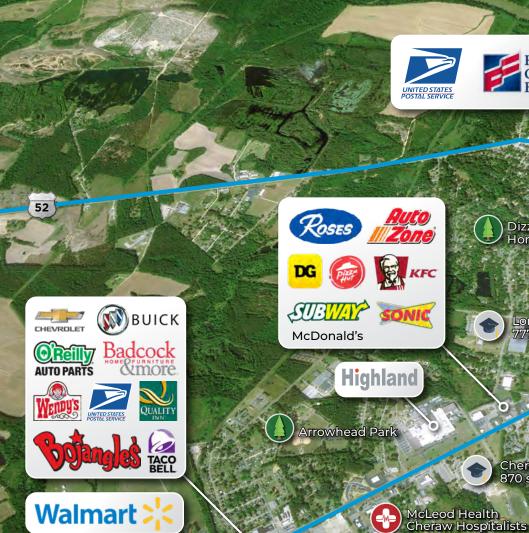

First Citizens Bank

Dizzy Gillespie Homesite Park

Long Middle School 777 students

Cheraw High School 870 students

437 students

Tokyo Japanese Cuisine Perfect Nails & Spa Hemp+

US 52 6,400 VPD