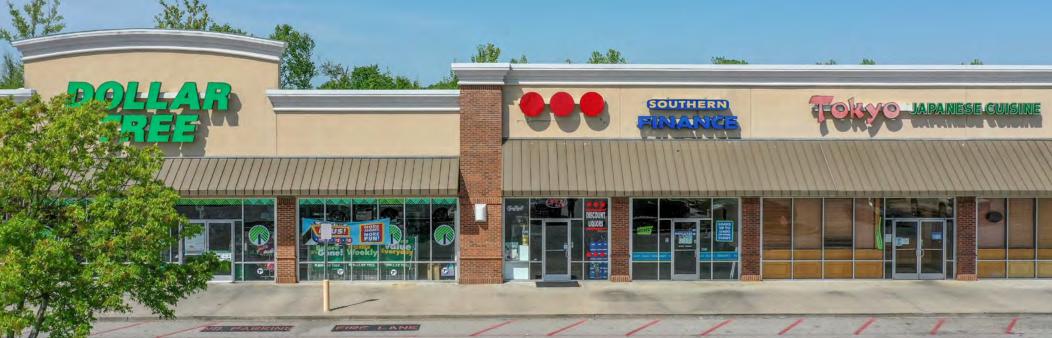

| MAJOR TENANTS          | SQ. FT. | GLA    | OCCUPANCY<br>HISTORY | RENT/SF |
|------------------------|---------|--------|----------------------|---------|
| DOLLAR TREE            | 8,532   | 21.37% | 15 Years             | \$11.00 |
| CATO                   | 4,160   | 10.42% | 15 Years             | \$9.00  |
| Tokyo Japanese Cuisine | 3,600   | 9.02%  | 15 Years             | \$15.22 |
| SHOE<br>SHOW           | 3,440   | 8.62%  | 15 Years             | \$10.50 |

|       |                                                                      |                   |                   | LEAS                | ETERM             |                     | RENTAL RA             | ATES                     |                                  |
|-------|----------------------------------------------------------------------|-------------------|-------------------|---------------------|-------------------|---------------------|-----------------------|--------------------------|----------------------------------|
| SUITE | TENANT                                                               | SQ.<br>FEET       | % OF<br>GLA       | BEGIN               | END               | BEGIN               | PSF                   | ANNUAL                   | EXPENSE RECOVER CALCULATION METH |
| 01    | Cato                                                                 | 4,160             | 10.42%            | Aug-2007            | Jan-202 <b>8</b>  | Current<br>Option   | \$9.00<br>\$12.50     | \$37,440<br>\$52,000     | Cato                             |
|       | Tenant pays pro rata share of C<br>of \$2,272.55 with 5% cap therea  |                   |                   |                     |                   |                     | ) Management Fe       | e or Administrative Fe   | e is reimbursed. 2022 CAM c      |
| 02    | Shoe Show                                                            | 3,440             | 8.62%             | Sept-2007           | Sept-2023         | Current             | \$10.50<br>\$11.25    | \$36,120<br>\$38,700     | ShoeShow                         |
|       | Tenant pays pro rata share of Cothereafter. Tenant has one 3-year    |                   |                   |                     | Taxes. No Manaç   | gement Fee or Ad    | lministrative Fee i   | s reimbursed. 2022 CA    | AM cap of \$2,402.54 with 5%     |
| 03    | Dollar Tree                                                          | 8,532             | 21.37%            | Nov-2007            | Jan-2028          | Current             | \$11.00               | \$93,852                 | Dollar Tree                      |
|       |                                                                      |                   |                   |                     |                   | Feb-2023            | \$11.50               | \$98,118                 |                                  |
|       |                                                                      |                   |                   |                     |                   | Option 1            | \$12.00               | \$102,384                |                                  |
|       |                                                                      |                   |                   |                     |                   | Option 2            | \$12.50               | \$106,650                |                                  |
| 04    | 2022 CAM cap of \$5,758.34 with                                      | 1,440             | 3.61%             | Sept-2021           | Aug-2026          | Current<br>Option   | \$15.00<br>\$16.00    | \$21,600<br>\$23,040     | CAM/INS/MF + 15                  |
|       | Tenant pays pro rata share of Coshown above.                         | ommon Area Main   | tenance, Insura   | nce and Manageme    | nt Fee with 15% A | dministrative Fe    | e, plus Real Estate   | Taxes. Tenant has one    | e 5-year option to renew as      |
| 05    | Southern Finance                                                     | 1,200             | 3.01%             | Jun-2012            | May-2022          | Current             | \$14.00               | \$16,800                 | CAM/INS/MF + 15                  |
|       | Tenant pays pro rata share of C<br>at flat rent.                     | ommon Area Main   | tenance, Insura   | nce and Manageme    | nt Fee with 15% A | dministrative Fe    | e, plus Real Estate   | Taxes. Tenant was he     | ld over through the end of Y     |
| 06    | Tokyo Japanese Cuisine                                               | 3,600             | 9.02%             | Aug-2007            | May-2027          | Current<br>Jun-2023 | \$15.22<br>\$15.68    | \$54,792<br>\$56,448     | CAM/INS/MF + 159                 |
|       | Tenant pays pro rata share of C                                      | ommon Area Main   | tenance, Insura   | nce and Manageme    | nt Fee with 15% A | dministrative Fe    | e, plus Real Estate   | Taxes.                   |                                  |
| 08    | Advance America                                                      | 1,200             | 3.01%             | Aug-2007            | Sept-2025         | Current<br>Option   | \$15.00<br>\$16.00    | \$18,000<br>\$19,200     | Advance America                  |
|       | Tenant pays pro rata share of Co<br>Tenant has a 3-year option to re |                   |                   | % Administrative Fe | e, Insurance and  | Real Estate Taxes   | . 2022 CAM cap o      | f \$1,039.38 excluding L | Itilities, with 8% caps therea   |
| 09    | Hemp+                                                                | 1,600             | 4.01%             | Mar-2020            | Mar-2023          | Current<br>Option   | \$14.00<br>\$14.50    | \$22,400<br>\$23,200     | CAM/MF + 15%                     |
|       | Tenant pays its share of Comm                                        | on Area Maintenar | ice, Insurance ai | nd Management Fee   | e with 15% Admir  | istrative Fee on a  | ıll, plus Real Estate | Taxes. Tenant has a 3    | year option to renew as sho      |