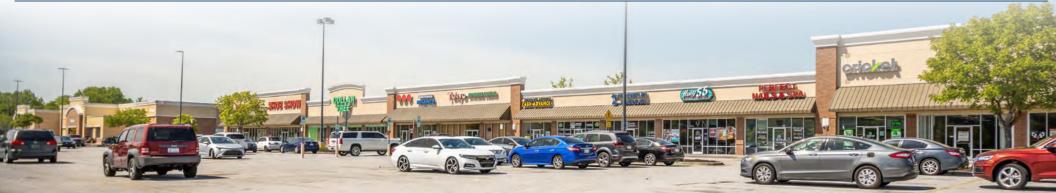

# **WALMART SHADOW CENTER**

CHERAW, SC

**PRICE** \$6,140,000

**SQUARE FEET** 39,918

**YEAR ONE NOI** \$460,323

4.76 AC

YEAR BUILT 2007

EXISTING DEBT Free & Clear

#### WALMART SHADOW CENTER

1040 CHESTERFIELD HWY, CHERAW SC 29520

| the offering <b>\$6,140,000</b> PRICE | <b>7.50%</b> CAP |
|---------------------------------------|------------------|
| NOI                                   | \$460,323        |
| NOI (YEAR 5)                          | \$555,605        |
| PRICE PER SQUARE FOOT                 | \$153.82         |
| SQUARE FEET                           | 39,918 SF        |
| CURRENT OCCUPANCY                     | 88%              |
| YEAR BUILT                            | 2007             |
| LOT SIZE                              | 4.76 AC          |

#### WALMART SUPERCENTER SHADOW CENTER

- The property is a 39,918 SF Walmart Supercenter shadow-anchored retail center located in Cheraw, SC
- This center has a strong history of tenant performance and offers upside at 88% occupancy.
- The center includes a complementary mix of e-commerce resistant tenants with uses such as service, restaurant, liquor store, & more
- National Brands include Dollar Tree, CATO, Shoe Show, Advance America, HWY 55 Burger, 1st Franklin Financial, Cricket Wireless, & T-Mobile
- The center is shadow anchored by a high-performing Walmart since 2007 | Walmart owns the Walmart