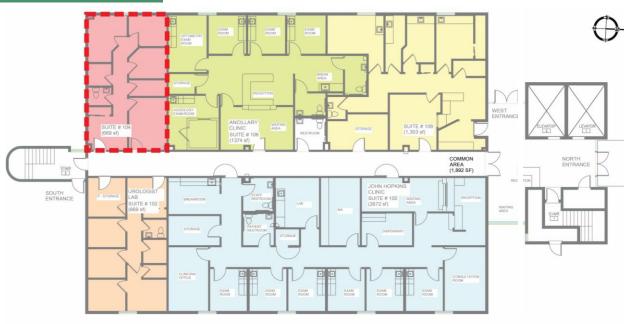

#### **SUITE 104**

- 867 SF
- 3 exam rooms
- Reception area
- Waiting room
- Lab
- Kitchen

**Clint Casey** m: 954-684-2686 clint@rotellagroup.com **Michael Rotella** Office: 954-568-9015 m: 954-802-3203