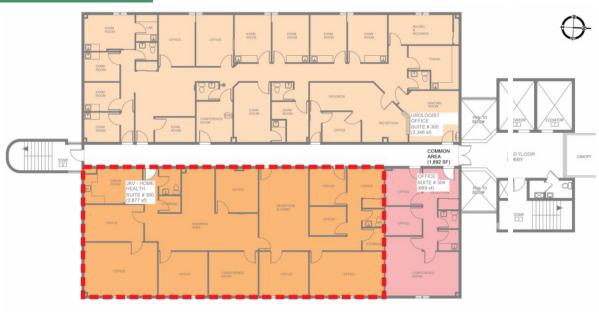

689 SF
- 3 exam rooms
- Lab area
- Nurses station
- Reception
- Waiting room
- 1 restroom



Clint Casey m: 954-684-2686 clint@rotellagroup.com Michael Rotella m: 954-802-3203 mike@rotellagroup.com Office: 954-568-9015



# JOHN KNOX VILLAGE MEDICAL CAMPUS – BUILT-OUT MEDIAL SUITES FOR LEASE

550 SW 3rd St, Pompano Beach, FL 33060

#### SUITE 204-A & B



## <u>204-A</u>

• 784 SF

- Open concept
- Can be built out
- 1 restroom
- Storage
- 1 private office

# <u>204-B</u>

- 881 SF
- Kitchen
- Open concept
- 1 restroom







Clint Casey m: 954-684-2686 <u>clint@rotellagroup.com</u> Michael Rotella m: 954-802-3203 mike@rotellagroup.com Office: 954-568-9015



## JOHN KNOX VILLAGE MEDICAL CAMPUS – BUILT-OUT MEDIAL SUITES FOR LEASE 550 SW 3rd St, Pompano Beach, FL 33060

#### **SUITE 300**







- 3,470 SF
- 10 general offices
- Kitchen
- 2 restrooms
- Can be converted into medical



Clint Casey m: 954-684-2686 clint@rotellagroup.com Michael Rotella m: 954-802-3203 mike@rotellagroup.com Office: 954-568-9015



#### AERIAL

#### JOHN KNOX VILLAGE MEDICAL CAMPUS – BUILT-OUT MEDIAL SUITES FOR LEASE

550 SW 3rd St, Pompano Beach, FL 33060



Clint Casey m: 954-684-2686 clint@rotellagroup.com Michael Rotella m: 954-802-3203 mike@rotellagroup.com Office: 954-568-9015



AERIAL

## JOHN KNOX VILLAGE MEDICAL CAMPUS – BUILT-OUT MEDIAL SUITES FOR LEASE

550 SW 3rd St, Pompano Beach, FL 33060



Clint Casey m: 954-684-2686 clint@rotellagroup.com Michael Rotella m: 954-802-3203 mike@rotellagroup.com Office: 954-568-9015





Clint Casey m: 954-684-2686 clint@rotellagroup.com Michael Ro