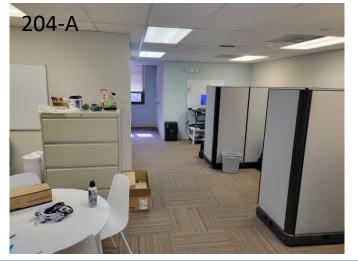

#### SUITE 204-A & B

## <u>204-A</u>

• 784 SF

- Open concept
- Can be built out
- 1 restroom
- Storage
- 1 private office