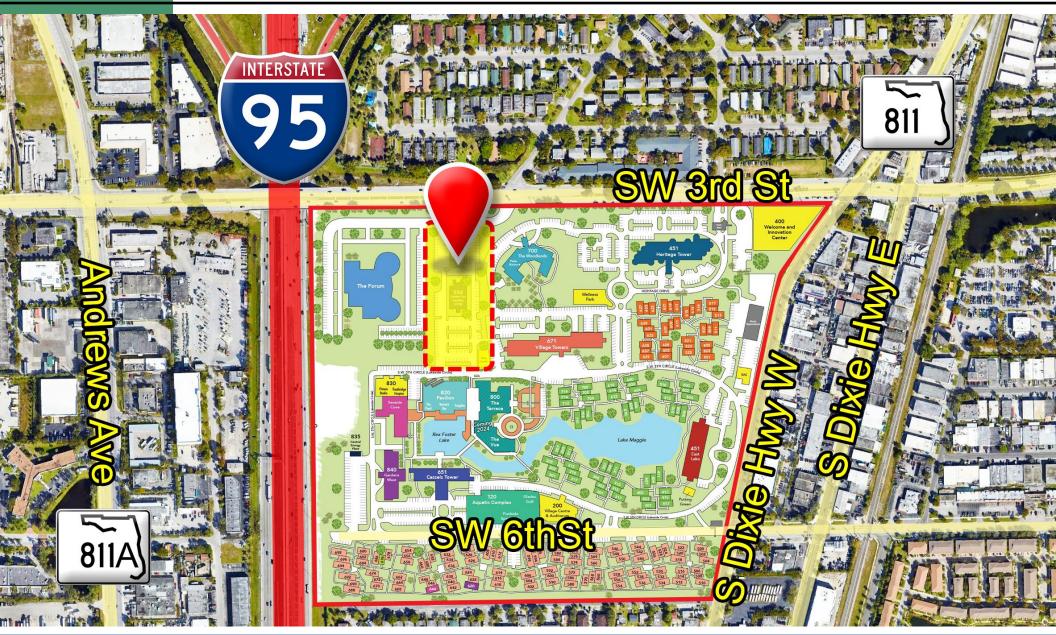

m: 954-802-3203 mike@rotellagroup.com Office: 954-568-9015



## JOHN KNOX VILLAGE MEDICAL CAMPUS – BUILT-OUT MEDIAL SUITES FOR LEASE 550 SW 3rd St, Pompano Beach, FL 33060

#### **SUITE 300**







- 3,470 SF
- 10 general offices
- Kitchen
- 2 restrooms
- Can be converted into medical



Clint Casey m: 954-684-2686 clint@rotellagroup.com Michael Rotella m: 954-802-3203 mike@rotellagroup.com Office: 954-568-9015



#### AERIAL

#### JOHN KNOX VILLAGE MEDICAL CAMPUS – BUILT-OUT MEDIAL SUITES FOR LEASE

550 SW 3rd St, Pompano Beach, FL 33060



Clint Casey m: 954-684-2686 clint@rotellagroup.com Michael Rotella m: 954-802-3203 mike@rotellagroup.com Office: 954-568-9015



AERIAL

## JOHN KNOX VILLAGE MEDICAL CAMPUS – BUILT-OUT MEDIAL SUITES FOR LEASE

550 SW 3rd St, Pompano Beach, FL 33060



Clint Casey m: 954-684-2686 clint@rotellagroup.com Michael Rotella m: 954-802-3203 mike@rotellagroup.com Office: 954-568-9015





Clint Casey m: 954-684-2686 clint@rotellagroup.com Michael Rotella m: 954-802-3203 mike@rotellagroup.com Office: 954-568-9015



DISCLAIMER

## JOHN KNOX VILLAGE MEDICAL CAMPUS – BUILT-OUT MEDIAL SUITES FOR LEASE 550 SW 3rd St, Pompano Beach, FL 33060



The information contained in the following Marketing Brochure is proprietary and strictly confidential. It is intended to be reviewed only by the party receiving it from The Rotella Group, Inc. and should not be made available to any other person or entity without the written consent of The Rotella Group. This Marketing Brochure has been prepared to provide summary, unverified information to prospective purch