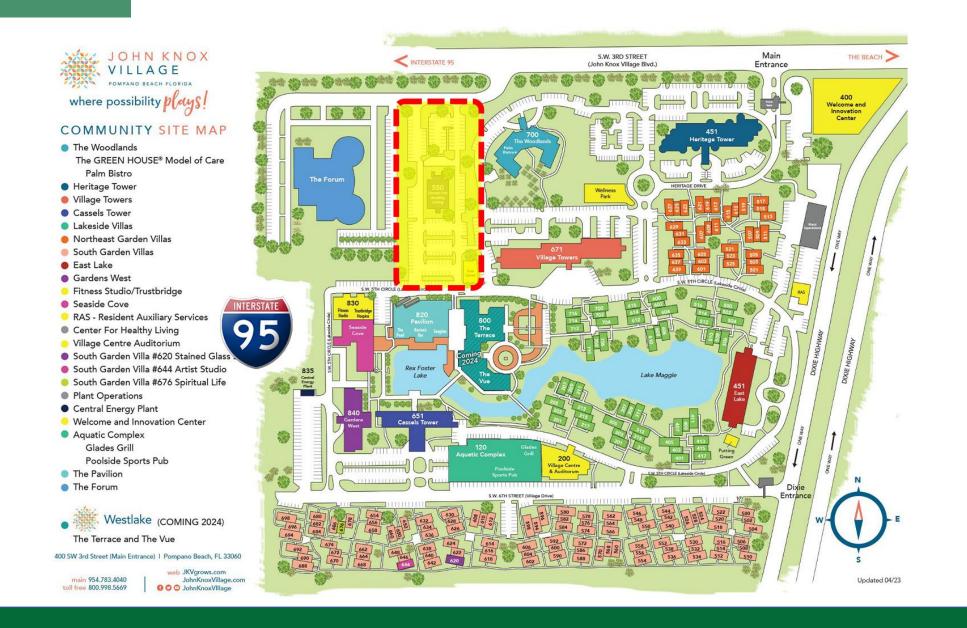

Source: experian

The Rotella Group has been retained as the exclusive agent for the lease of Multiple built out office space the 3-story office building located at 550 SW 6<sup>th</sup> St, Pompano Beach, Broward County in the Southeast Florida Market.

## **Doctors Directory**

| 100     | John Hopkins Clinic    | 3,470 |
|---------|------------------------|-------|
| 106     | AVAILABLE FOR RENT     | 1,781 |
| 102     | Dr. Herman / Urologist | 867   |
| 104     | AVAILABLE FOR RENT     | 867   |
| 108     | AVAILABLE FOR RENT     | 1,689 |
| 201/202 | Human Resources        | 4,337 |
| 200     | Nightingale Home HC    | 1,301 |
| 203     | George Edwards         | 1,370 |
| 204-A   | AVAILABLE FOR RENT     | 784   |
| 204-В   | IT Department          | 881   |
| 300     | AVAILABLE FOR RENT     | 3,470 |
| 304     | Dr. Rose               | 867   |
| 305     | Dr. Herman / Urologist | 4,062 |
|         |                        |       |