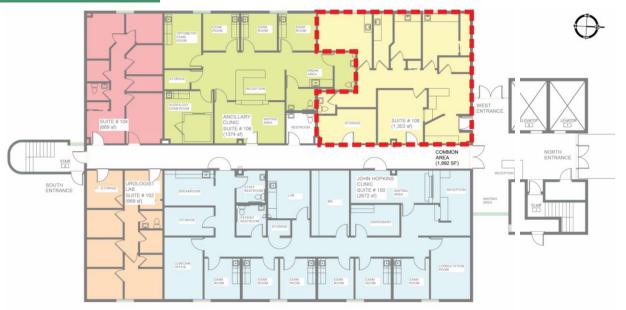

## **Doctors Directory**

| 100     | John Hopkins Clinic    | 3,470 |
|---------|------------------------|-------|
| 106     | AVAILABLE FOR RENT     | 1,781 |
| 102     | Dr. Herman / Urologist | 867   |
| 104     | AVAILABLE FOR RENT     | 867   |
| 108     | AVAILABLE FOR RENT     | 1,689 |
| 201/202 | Human Resources        | 4,337 |
| 200     | Nightingale Home HC    | 1,301 |
| 203     | George Edwards         | 1,370 |
| 204-A   | AVAILABLE FOR RENT     | 784   |
| 204-В   | IT Department          | 881   |
| 300     | AVAILABLE FOR RENT     | 3,470 |
| 304     | Dr. Rose               | 867   |
| 305     | Dr. Herman / Urologist | 4,062 |
|         |                        |       |