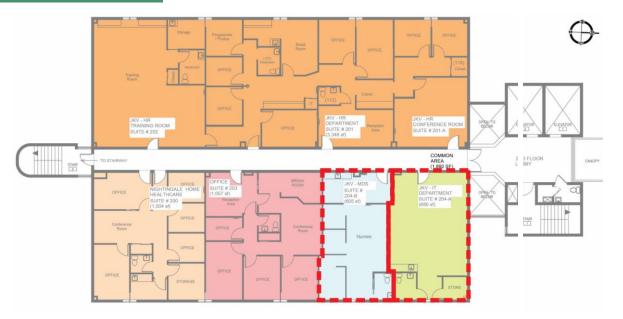

## **Doctors Directory**

| 100     | John Hopkins Clinic    | 3,470 |
|---------|------------------------|-------|
| 106     | AVAILABLE FOR RENT     | 1,781 |
| 102     | Dr. Herman / Urologist | 867   |
| 104     | AVAILABLE FOR RENT     | 867   |
| 108     | AVAILABLE FOR RENT     | 1,689 |
| 201/202 | Human Resources        | 4,337 |
| 200     | Nightingale Home HC    | 1,301 |
| 203     | George Edwards         | 1,370 |
| 204-A   | AVAILABLE FOR RENT     | 784   |
| 204-В   | IT Department          | 881   |
| 300     | AVAILABLE FOR RENT     | 3,470 |
| 304     | Dr. Rose               | 867   |
| 305     | Dr. Herman / Urologist | 4,062 |
|         |                        |       |

#### SUITE 204-A & B