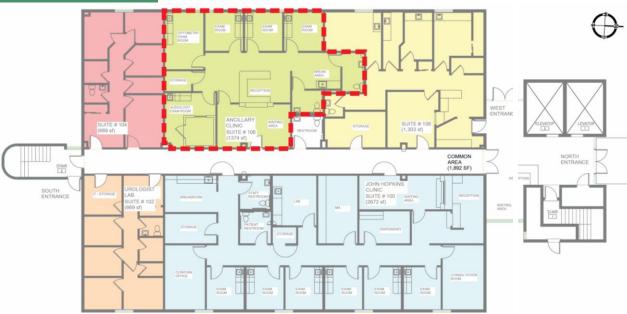

#### **SUITE 106**

**Michael Rotella** 

m: 954-802-3203

mike@rotellagroup.com

- 1,781 SF
- Furnished exam rooms
- Waiting area furnished
- Reception furnished
- Hearing booth
- Lab area
- Clean and modern