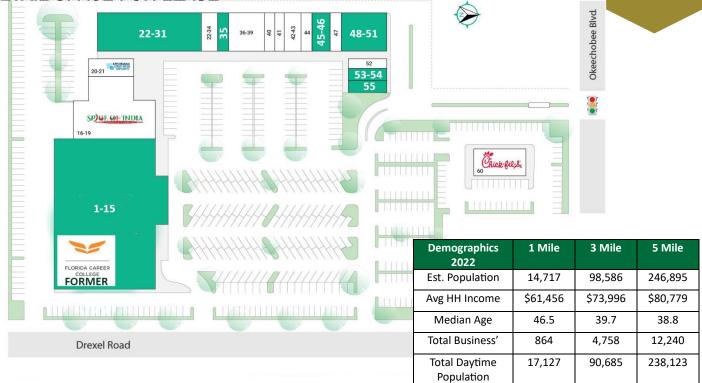

#### 6076 OKEECHOBEE BOULEVARD I WEST PALM BEACH, FL 33417 RETAIL SPACE FOR LEASE

| Unit  | Tenant                         | SqFt   |    | Former<br>Use | Base Rent<br>per SF | Expenses | Monthly<br>Estimate* |
|-------|--------------------------------|--------|----|---------------|---------------------|----------|----------------------|
| 1-15  | Florida Career College         | 42,825 | SF | College       | \$15.00             | \$5.54   | \$73,302.13          |
| 16-19 | Spice of India Market          | 13,150 | SF |               |                     |          |                      |
| 20-21 | Affordable Dentures & Implants | 2,310  | SF |               |                     |          |                      |
| 22-31 | Available                      | 10,500 | SF | Retail        | \$15.00             | \$5.54   | \$17,972.50          |
| 22-34 | Fitness                        | 2,700  | SF |               |                     |          |                      |
| 35    | Available                      | 1,500  | SF | Retail        | \$16.00             | \$5.54   | \$2,692.50           |
| 36-39 | Laundry                        | 4,200  | SF |               |                     |          |                      |
| 40    | Barber                         | 1,050  | SF |               |                     |          |                      |
| 41    | Insurance                      | 1,050  | SF |               |                     |          |                      |
| 42-43 | Dance studio                   | 2,100  | SF |               |                     |          |                      |
| 44    | Martial Arts                   | 1,400  | SF |               |                     |          |                      |
| 45-46 | Available                      | 2,100  | SF | Retail        | \$16.00             | \$5.54   | \$3,769.50           |
| 47    | Salon                          | 1,000  | SF |               |                     |          |                      |
| 48-51 | Available                      | 3,830  | SF | Retail        | \$18.00             | \$5.54   | \$7,513.18           |
| 52    | Spa & Massage                  | 900    | SF |               |                     |          |                      |
| 53-54 | Available                      | 2,000  | SF | Medical       | \$20.00             | \$5.54   | \$4,256.67           |
| 55    | Available                      | 1,250  | SF | Retail        | \$16.00             | \$5.54   | \$2,243.75           |
| 60    | Chick-fil-A                    | 4,100  | SF |               |                     |          |                      |

Excellent visibility with prominent building signage and ample parking. Next to one of the largest Century Village residences. There are approx. 98,586 residents within a 3mile radius. Contiguous sites available.