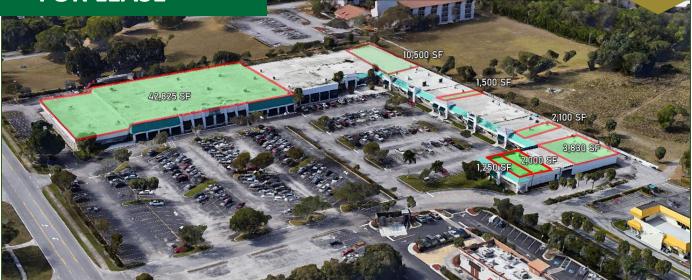

#### PROPERTY HIGHLIGHTS

SPACES 1,250 to 42,825 SF VPD 66,500 Okeechobee Blvd 9.500 Drexel Road

The Rotella Group has been retained as the exclusive agent for leasing **7 available spaces**, located on 6076 Okeechobee Blvd in Palm Beach County just off Florida Turnpike exit 99.

#### 6076 OKEECHOBEE BOULEVARD I WEST PALM BEACH, FL 33417 RETAIL SPACE FOR LEASE

| Unit  | Tenant                         | SqFt   |    | Former<br>Use | Base Rent<br>per SF | Expenses | Monthly<br>Estimate* |
|-------|--------------------------------|--------|----|---------------|---------------------|----------|----------------------|
| 1-15  | Florida Career College         | 42,825 | SF | College       | \$15.00             | \$5.54   | \$73,302.13          |
| 16-19 | Spice of India Market          | 13,150 | SF |               |                     |          |                      |
| 20-21 | Affordable Dentures & Implants | 2,310  | SF |               |                     |          |                      |
| 22-31 | Available                      | 10,500 | SF | Retail        | \$15.00             | \$5.54   | \$17,972.50          |
| 22-34 | Fitness                        | 2,700  | SF |               |                     |          |                      |
| 35    | Available                      | 1,500  | SF | Retail        | \$16.00             | \$5.54   | \$2,692.50           |
| 36-39 | Laundry                        | 4,200  | SF |               |                     |          |                      |
| 40    | Barber                         | 1,050  | SF |               |                     |          |                      |
| 41    | Insurance                      | 1,050  | SF |               |                     |          |                      |
| 42-43 | Dance studio                   | 2,100  | SF |               |                     |          |                      |
| 44    | Martial Arts                   | 1,400  | SF |               |                     |          |                      |
| 45-46 | Available                      | 2,100  | SF | Retail        | \$16.00             | \$5.54   | \$3,769.50           |
| 47    | Salon                          | 1,000  | SF |               |                     |          |                      |
| 48-51 | Available                      | 3,830  | SF | Retail        | \$18.00             | \$5.54   | \$7,513.18           |
| 52    | Spa & Massage                  | 900    | SF |               |                     |          |                      |
| 53-54 | Available                      | 2,000  | SF | Medical       | \$20.00             | \$5.54   | \$4,256.67           |
| 55    | Available                      | 1,250  | SF | Retail        | \$16.00             | \$5.54   | \$2,243.75           |
| 60    | Chick-fil-A                    | 4,100  | SF |               |                     |          |                      |