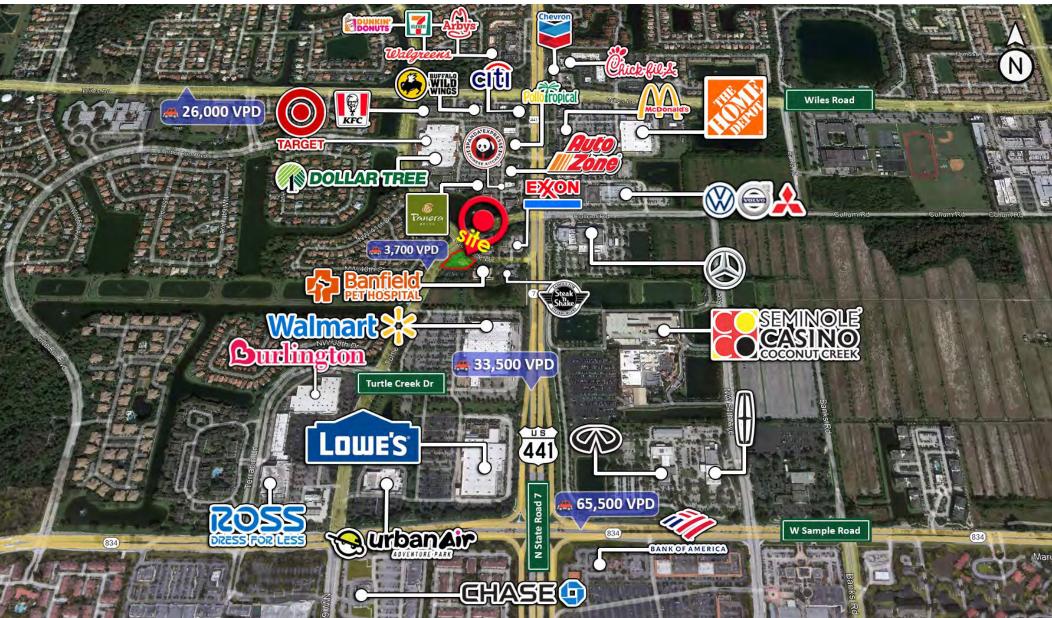

Michael Rotella | 954-802-3203 | mike@rotellagroup.com

**Traffic Counts** 

**From N 441** (State Rd 7)

33,500 AADT

Source: FDOT

**Demographics** 

Beach

Boca Raton