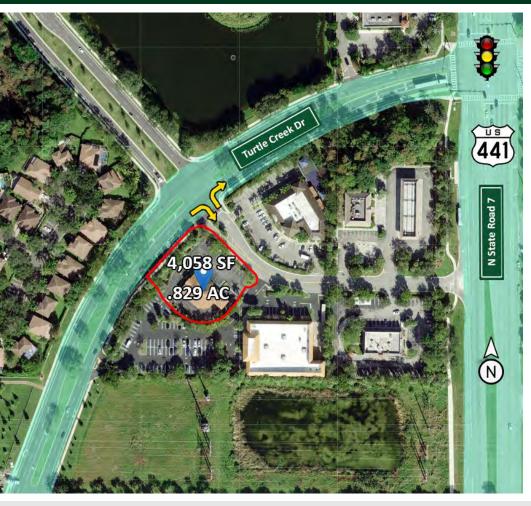

# 4,058 SF Former Bank Branch w/ Drive-Thru Lanes | 0.83 Acres of Land

4101 Turtle Creek Drive, Coral Springs, FL 33067

\$3,100,000 \$2,895,000

Clinton Casey | 954-568-9015 ext. 227 | clint@rotellagroup.com

# Floor Plan Dimensions Kitchen ADA Restroom

Michael Rotella | 954-802-3203 | mike@rotellagroup.com

Michael Rotella | 954-802-3203 | mike@rotellagroup.com

Loop road that surrounds the area to access the main businesses sites