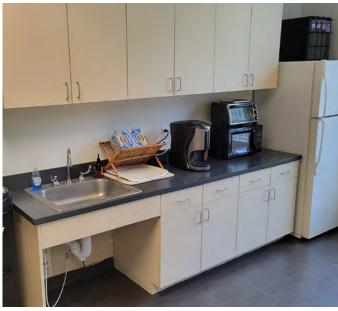

Michael Rotella | 954-802-3203 | mike@rotellagroup.com

- Impact Windows
- 4 Tellers
- Tile floors in the lobby, carpet in offices and common area
- 6 Offices (3 windows / 3 interior)
- Eat-in Kitchen
- 2 ADA Restrooms
- 21 Parking spots with 1 disabled
- Drive Thru with 2 Lanes + bypass lane
- Zone B-2