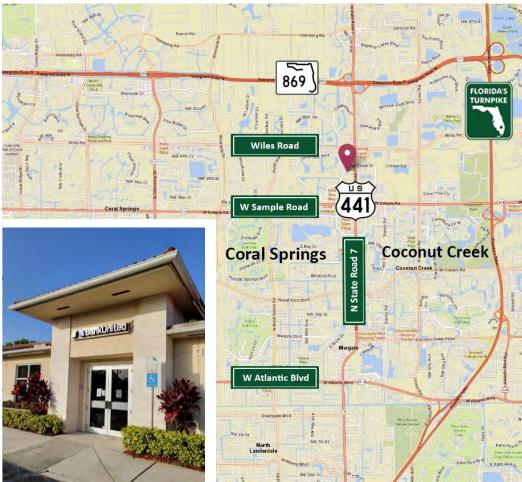

# 4,058 SF Former Bank Branch w/ Drive-Thru Lanes | 0.83 Acres of Land

4101 Turtle Creek Drive, Coral Springs, FL 33067

\$3,100,000 \$2,895,000

Clinton Casey | 954-568-9015 ext. 227 | clint@rotellagroup.com

Michael Rotella | 954-802-3203 | mike@rotellagroup.com

**Traffic Counts** 

**From N 441** (State Rd 7)

33,500 AADT

Source: FDOT

**Demographics** 

Beach

Boca Raton