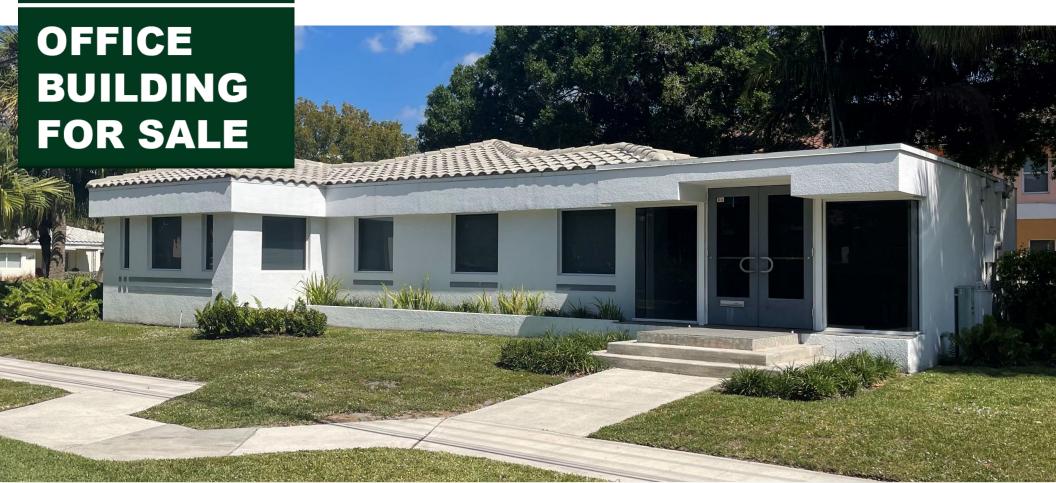

## 13,878 SF Corner Lot w/ 1,583 SF Office Building

400 SE 18th Street, Fort Lauderdale, FL 33316

Michael Rotella | 954-802-3203 | mike@rotellagroup.com
William Rotella | 954-568-9015 ext. 222 | wjr@rotellagroup.com
rotellagroup.com

Property sits just south of
Downtown Fort Lauderdale,
minutes away from Fort
Lauderdale-Hollywood
International Airport, Port
Everglades as well as Interstate
595 which conveniently
connects to all the interstates
in South Florida

Proximity to Broward Health Medical Center and Whole Foods which brings plenty of traffic

Ample Land for Parking

Zoning RO - Residential / Office Zoning

Expansion of existing structure or possibly redevelopment