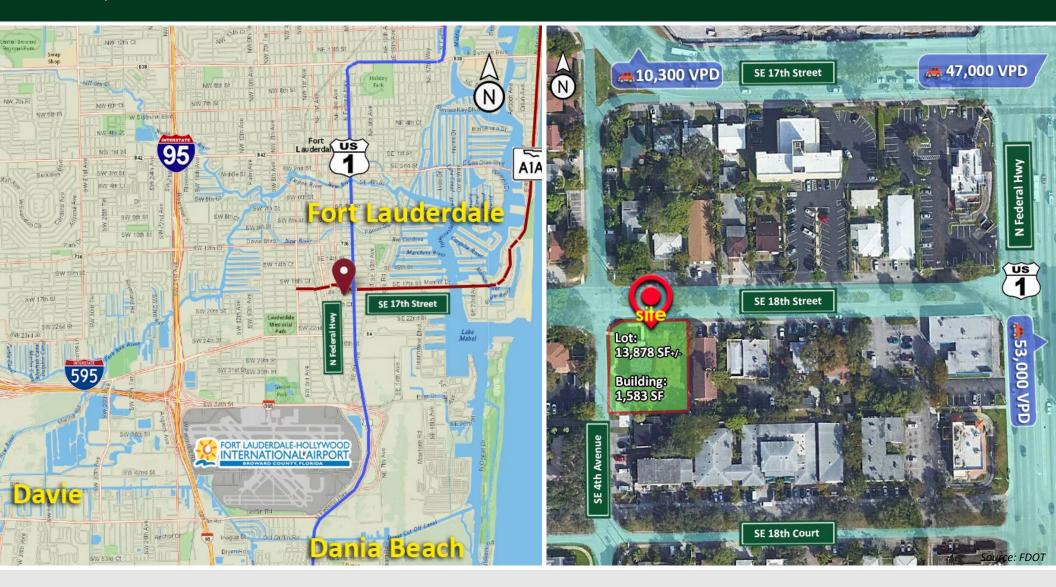

Property sits just south of
Downtown Fort Lauderdale,
minutes away from Fort
Lauderdale-Hollywood
International Airport, Port
Everglades as well as Interstate
595 which conveniently
connects to all the interstates
in South Florida

# 13,878 SF Corner Lot w/ existent 1,583 SF Office Building For Sale

| ot w/ e              | xistent 1                                                                                                                                                                                                                                                                                                                                                                                                                                                                                                                                                                                                                                                                                                                                                                                                                                                                                                                                                                                                                                                                                                                                                                                                                                                                                                                                                                                                                                                                                                                                                                                                                                                                                                                                                                                                                                                                                                                                                                                                                                                                                                                      | .,583 5                   | r Office             | Building                       | For Sale                              | 7 |
|----------------------|--------------------------------------------------------------------------------------------------------------------------------------------------------------------------------------------------------------------------------------------------------------------------------------------------------------------------------------------------------------------------------------------------------------------------------------------------------------------------------------------------------------------------------------------------------------------------------------------------------------------------------------------------------------------------------------------------------------------------------------------------------------------------------------------------------------------------------------------------------------------------------------------------------------------------------------------------------------------------------------------------------------------------------------------------------------------------------------------------------------------------------------------------------------------------------------------------------------------------------------------------------------------------------------------------------------------------------------------------------------------------------------------------------------------------------------------------------------------------------------------------------------------------------------------------------------------------------------------------------------------------------------------------------------------------------------------------------------------------------------------------------------------------------------------------------------------------------------------------------------------------------------------------------------------------------------------------------------------------------------------------------------------------------------------------------------------------------------------------------------------------------|---------------------------|----------------------|--------------------------------|---------------------------------------|---|
| Country Club         | Lauderda<br>Lakes                                                                                                                                                                                                                                                                                                                                                                                                                                                                                                                                                                                                                                                                                                                                                                                                                                                                                                                                                                                                                                                                                                                                                                                                                                                                                                                                                                                                                                                                                                                                                                                                                                                                                                                                                                                                                                                                                                                                                                                                                                                                                                              | Oakland Park Blvd         | WZ181A 845           | Oakland Park Oakland Pa        | A A A A A A A A A A A A A A A A A A A | A |
|                      |                                                                                                                                                                                                                                                                                                                                                                                                                                                                                                                                                                                                                                                                                                                                                                                                                                                                                                                                                                                                                                                                                                                                                                                                                                                                                                                                                                                                                                                                                                                                                                                                                                                                                                                                                                                                                                                                                                                                                                                                                                                                                                                                | f Estates<br>st Gate Park | Mill Pond Park       | Wilton Manors Wilton Manors er |                                       | N |
| Sunrise<br>Heights I |                                                                                                                                                                                                                                                                                                                                                                                                                                                                                                                                                                                                                                                                                                                                                                                                                                                                                                                                                                                                                                                                                                                                                                                                                                                                                                                                                                                                                                                                                                                                                                                                                                                                                                                                                                                                                                                                                                                                                                                                                                                                                                                                |                           | Vista                | NE 13th St                     | ntacoastal<br>Vioterway<br>mle.Blvd   |   |
| Ple Plantat          | ion Romas Swep! 44                                                                                                                                                                                                                                                                                                                                                                                                                                                                                                                                                                                                                                                                                                                                                                                                                                                                                                                                                                                                                                                                                                                                                                                                                                                                                                                                                                                                                                                                                                                                                                                                                                                                                                                                                                                                                                                                                                                                                                                                                                                                                                             | 41)                       | W'Sintron x Blvd     | Fort Laudordalt                | ATA                                   |   |
|                      | Fort Lauderdale<br>Country Club                                                                                                                                                                                                                                                                                                                                                                                                                                                                                                                                                                                                                                                                                                                                                                                                                                                                                                                                                                                                                                                                                                                                                                                                                                                                                                                                                                                                                                                                                                                                                                                                                                                                                                                                                                                                                                                                                                                                                                                                                                                                                                | Melrose Park              | 95                   | Fört Lauderd                   | ale                                   |   |
| 5 Miles              | lantation<br>ritage Park                                                                                                                                                                                                                                                                                                                                                                                                                                                                                                                                                                                                                                                                                                                                                                                                                                                                                                                                                                                                                                                                                                                                                                                                                                                                                                                                                                                                                                                                                                                                                                                                                                                                                                                                                                                                                                                                                                                                                                                                                                                                                                       | Davie Blvd                | a Rive Da            | vie Blvd Da Harbor             |                                       |   |
| 253,106              | Broadview Pa                                                                                                                                                                                                                                                                                                                                                                                                                                                                                                                                                                                                                                                                                                                                                                                                                                                                                                                                                                                                                                                                                                                                                                                                                                                                                                                                                                                                                                                                                                                                                                                                                                                                                                                                                                                                                                                                                                                                                                                                                                                                                                                   |                           |                      | site SE 17th Street            |                                       |   |
| \$105,450            | anes.                                                                                                                                                                                                                                                                                                                                                                                                                                                                                                                                                                                                                                                                                                                                                                                                                                                                                                                                                                                                                                                                                                                                                                                                                                                                                                                                                                                                                                                                                                                                                                                                                                                                                                                                                                                                                                                                                                                                                                                                                                                                                                                          | SW 24th St 595            |                      | mile                           |                                       |   |
| 41.7                 | 1-75                                                                                                                                                                                                                                                                                                                                                                                                                                                                                                                                                                                                                                                                                                                                                                                                                                                                                                                                                                                                                                                                                                                                                                                                                                                                                                                                                                                                                                                                                                                                                                                                                                                                                                                                                                                                                                                                                                                                                                                                                                                                                                                           | (373)A                    | 3 mile5              |                                |                                       |   |
| 25,678               | Playland<br>Village                                                                                                                                                                                                                                                                                                                                                                                                                                                                                                                                                                                                                                                                                                                                                                                                                                                                                                                                                                                                                                                                                                                                                                                                                                                                                                                                                                                                                                                                                                                                                                                                                                                                                                                                                                                                                                                                                                                                                                                                                                                                                                            | 5 miles                   | FORT LAUDERD         | N Federal Way                  |                                       |   |
| 325,070              | Control of the Contro | Griffin Road              | V.42nd St<br>3 miles | Ž,                             |                                       |   |
| 5 Miles              | Pla /land                                                                                                                                                                                                                                                                                                                                                                                                                                                                                                                                                                                                                                                                                                                                                                                                                                                                                                                                                                                                                                                                                                                                                                                                                                                                                                                                                                                                                                                                                                                                                                                                                                                                                                                                                                                                                                                                                                                                                                                                                                                                                                                      | vie                       |                      | Port Laudania                  |                                       |   |
| 261,046              | 3d_Stirilog.Rd                                                                                                                                                                                                                                                                                                                                                                                                                                                                                                                                                                                                                                                                                                                                                                                                                                                                                                                                                                                                                                                                                                                                                                                                                                                                                                                                                                                                                                                                                                                                                                                                                                                                                                                                                                                                                                                                                                                                                                                                                                                                                                                 | Stirling Road             |                      | Dania Beac                     | l <mark>h</mark>                      |   |