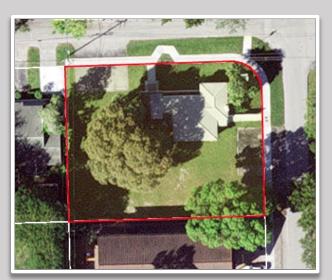

## 13,878 SF Corner Lot w/ 1,583 SF Office Building

400 SE 18th Street, Fort Lauderdale, FL 33316

Michael Rotella | 954-802-3203 | mike@rotellagroup.com
William Rotella | 954-568-9015 ext. 222 | wjr@rotellagroup.com
rotellagroup.com

Property sits just south of
Downtown Fort Lauderdale,
minutes away from Fort
Lauderdale-Hollywood
International Airport, Port
Everglades as well as Interstate
595 which conveniently
connects to all the interstates
in South Florida

Proximity to Broward Health Medical Center and Whole Foods which brings plenty of traffic

Ample Land for Parking

Zoning RO - Residential / Office Zoning

Expansion of existing structure or possibly redevelopment