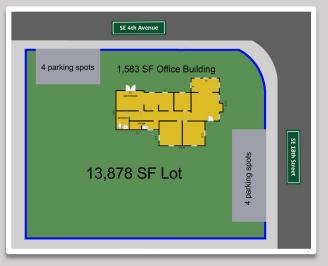

## 13,878 SF Corner Lot w/ 1,583 SF Office Building

400 SE 18th Street, Fort Lauderdale, FL 33316

Michael Rotella | 954-802-3203 | mike@rotellagroup.com
William Rotella | 954-568-9015 ext. 222 | wjr@rotellagroup.com
rotellagroup.com

Proximity to Broward Health Medical Center and Whole Foods which brings plenty of traffic

Ample Land for Parking

Zoning RO - Residential / Office Zoning

Expansion of existing structure or possibly redevelopment