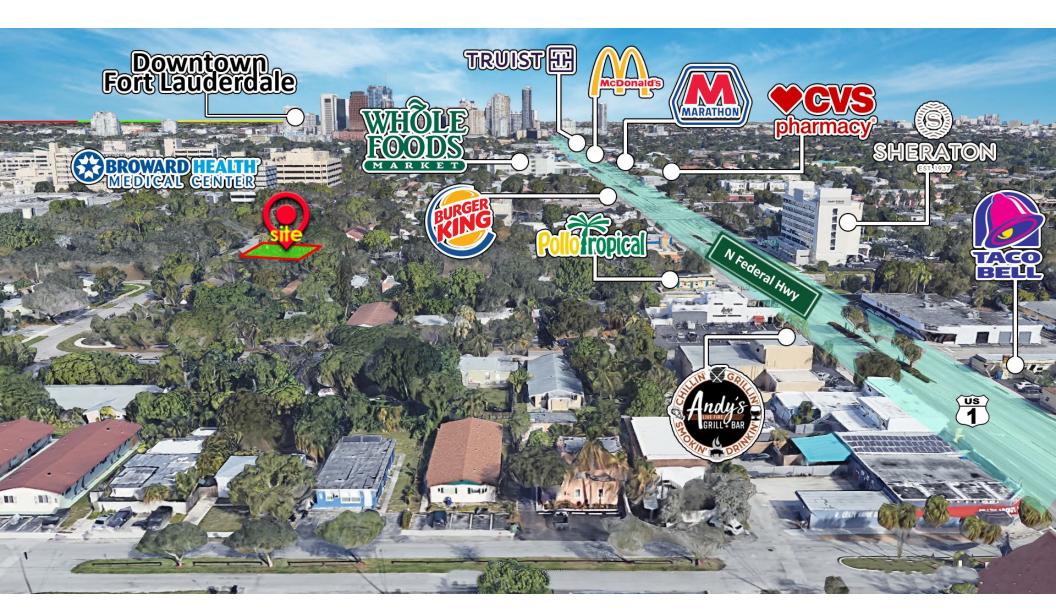

Proximity to Broward Health Medical Center and Whole Foods which brings plenty of traffic

Ample Land for Parking

Zoning RO - Residential / Office Zoning

Expansion of existing structure or possibly redevelopment