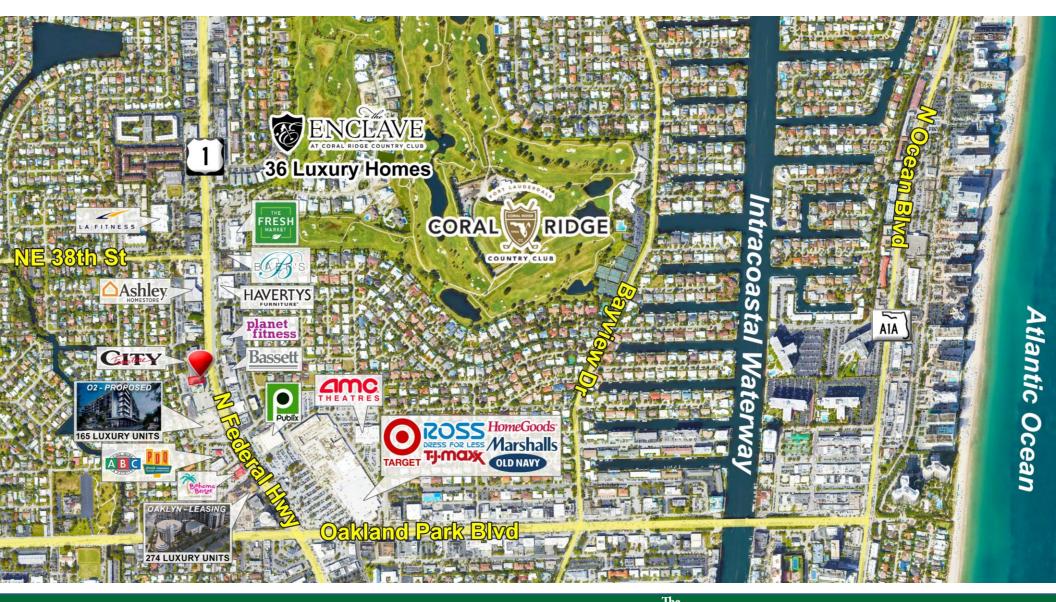

#### MARKET AERIAL

COMMERCIAL REAL ESTATE www.RotellaGroup.com

- 7,000± SF (70' x 100') restaurant FOR LEASE AT \$45.00 NNN
- Fully equipped / outdoor seating available.
- Adjacent to Roselli office building, City Furniture and The 02, a 165-unit luxury residential project.
- Pylon and building signage / abundant parking.
- Surrounded by the affluent neighborhood of Coral Ridge, Enclave and Coral Shores.
- Excellent visibility and frontage on US HWY 1 in Fort Lauderdale's premier retail corridor.
- New HVAC units, new porte-cochere lit, adjacent to two long term successful restaurants.
- New equipment and electrical panels throughout the restaurant.