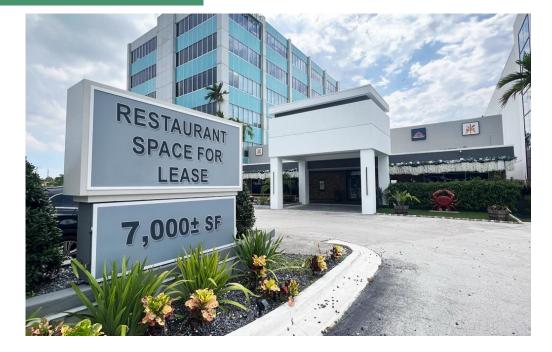

### RESTAURANT PHOTOS

COMMERCIAL REAL ESTATE www.RotellaGroup.com

- 7,000± SF (70' x 100') restaurant FOR LEASE AT \$45.00 NNN
- Fully equipped / outdoor seating available.
- Adjacent to Roselli office building, City Furniture and The 02, a 165-unit luxury residential project.
- Pylon and building signage / abundant parking.
- Surrounded by the affluent neighborhood of Coral Ridge, Enclave and Coral Shores.
- Excellent visibility and frontage on US HWY 1 in Fort Lauderdale's premier retail corridor.
- New HVAC units, new porte-cochere lit, adjacent to two long term successful restaurants.
- New equipment and electrical panels throughout the restaurant.