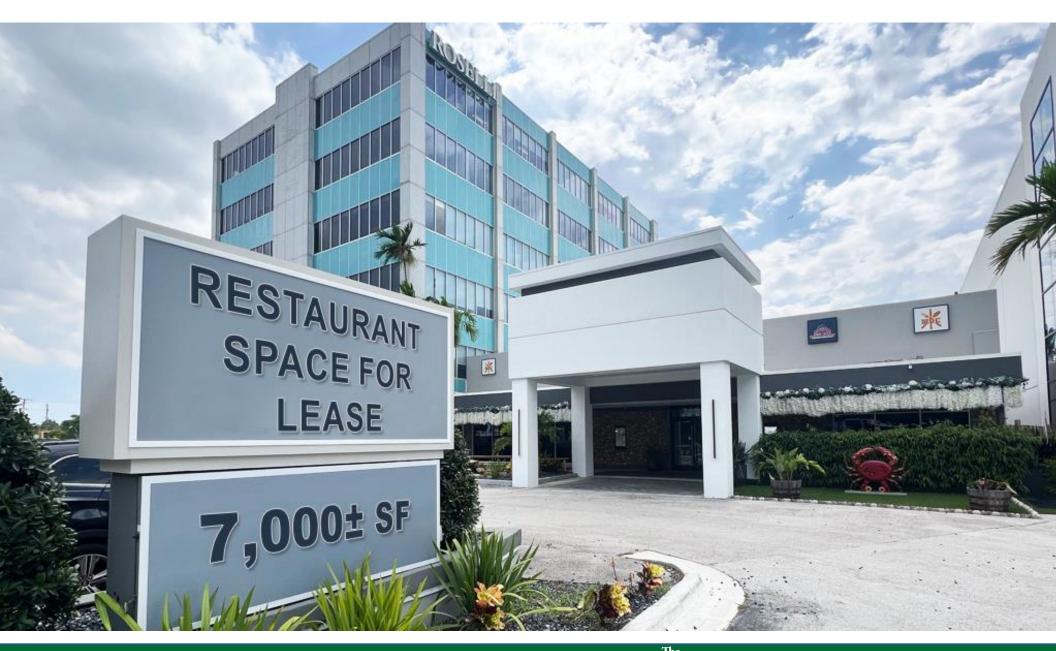

### 7,000± SF FULLY EQUIPPED RESTAURANT FOR LEASE

3485 N Federal Highway, Oakland Park, FL 33306

Contact: Michael Rotella <u>Mike@RotellaGroup.com</u> o. 954-568-9015

o. <u>954-568-9015</u> m. 954-802-3203 Lisa Ferrazza Lisa@RotellaGroup.com o. <u>954-568-9015</u> xt 229 Rotella Group Inc.

COMMERCIAL REAL ESTATE www.RotellaGroup.com

- 7,000± SF (70' x 100') restaurant FOR LEASE AT \$45.00 NNN
- Fully equipped / outdoor seating available.
- Adjacent to Roselli office building, City Furniture and The 02, a 165-unit luxury residential project.
- Pylon and building signage / abundant parking.
- Surrounded by the affluent neighborhood of Coral Ridge, Enclave and Coral Shores.
- Excellent visibility and frontage on US HWY 1 in Fort Lauderdale's premier retail corridor.
- New HVAC units, new porte-cochere lit, adjacent to two long term successful restaurants.
- New equipment and electrical panels throughout the restaurant.