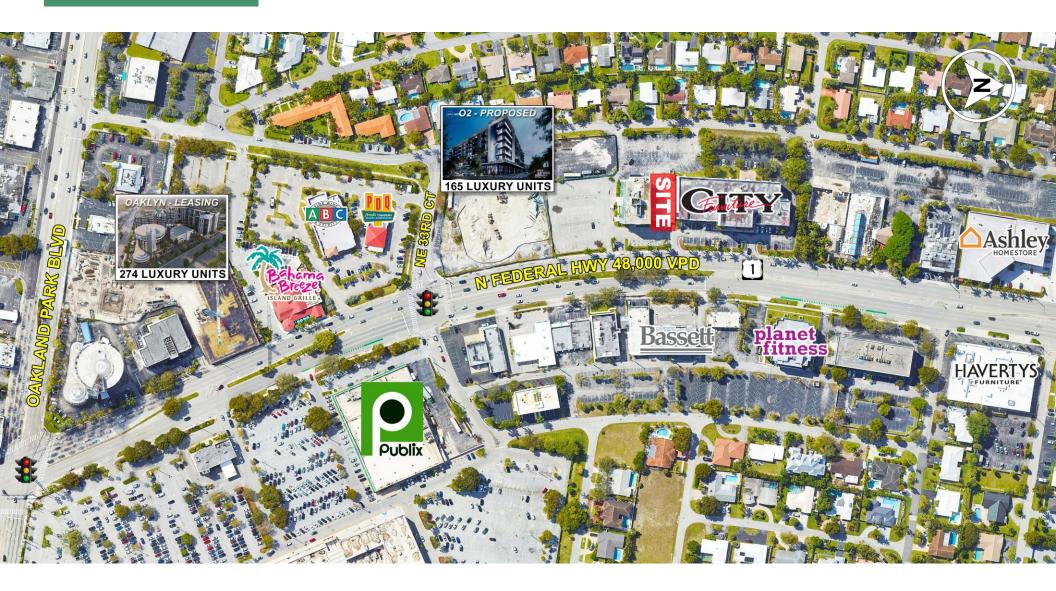

#### PROPERTY AERIAL

COMMERCIAL REAL ESTATE www.RotellaGroup.com

- 7,000± SF (70' x 100') restaurant FOR LEASE AT \$45.00 NNN
- Fully equipped / outdoor seating available.
- Adjacent to Roselli office building, City Furniture and The 02, a 165-unit luxury residential project.
- Pylon and building signage / abundant parking.
- Surrounded by the affluent neighborhood of Coral Ridge, Enclave and Coral Shores.
- Excellent visibility and frontage on US HWY 1 in Fort Lauderdale's premier retail corridor.
- New HVAC units, new porte-cochere lit, adjacent to two long term successful restaurants.
- New equipment and electrical panels throughout the restaurant.