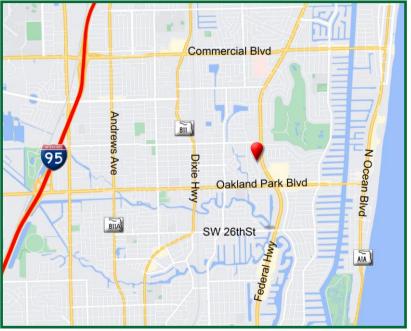

URANT PHOTOS

# 7,000± SF FULLY EQUIPPED RESTAURANT FOR LEASE

3485 N Federal Highway, Oakland Park, FL 33306



Contact: Michael Rotella <u>Mike@RotellaGroup.com</u> o. <u>954-568-9015</u> m. 954-802-3203 Lisa Ferrazza Lisa@RotellaGroup.com o. <u>954-568-9015</u> xt 229



COMMERCIAL REAL ESTATE www.RotellaGroup.com

#### MARKET AERIAL

## 7,000± SF FULLY EQUIPPED RESTAURANT FOR LEASE

3485 N Federal Highway, Oakland Park, FL 33306



Contact: Michael Rotella <u>Mike@RotellaGroup.com</u> o. <u>954-568-9015</u> m. 954-802-3203 Lisa Ferrazza Lisa@RotellaGroup.com o. <u>954-568-9015</u> xt 229 The Rotella Group Inc. COMMERCIAL REAL ESTATE WWW.RotellaGroup.com

#### PROPERTY **DEMOGRAPHICS**

### 7,000± SF FULLY EQUIPPED RESTAURANT FOR LEASE

3485 N Federal Highway, Oakland Park, FL 33306







| TRAFFIC COUNTS 2022 AADT |         |
|--------------------------|---------|
| US Hwy 1                 | 45,000  |
|                          | 6 50.0T |

Source: FDOT

|               | 2022 DEMOGRAPHICS | 1 MILE    | 2 MILE    | 3 MILE            |
|---------------|-------------------|-----------|-----------|-------------------|
| <b>iin</b> ii | EST POPULATION    | 15,197    | 67,687    | 126,449           |
| \$            | AVG HH INCOME     | \$110,511 | \$109,242 | \$102,450         |
| <b>₩</b>      | MEDIAN AGE        | 48.8      | 49.4      | 47.3              |
|               | TOTAL BUSINESSES  | 2,242     | 8,252     | 14,605            |
| ち             | TOTAL DAYTIME POP | 20,681    | 86,540    | 163,767           |
|               |                   |           |