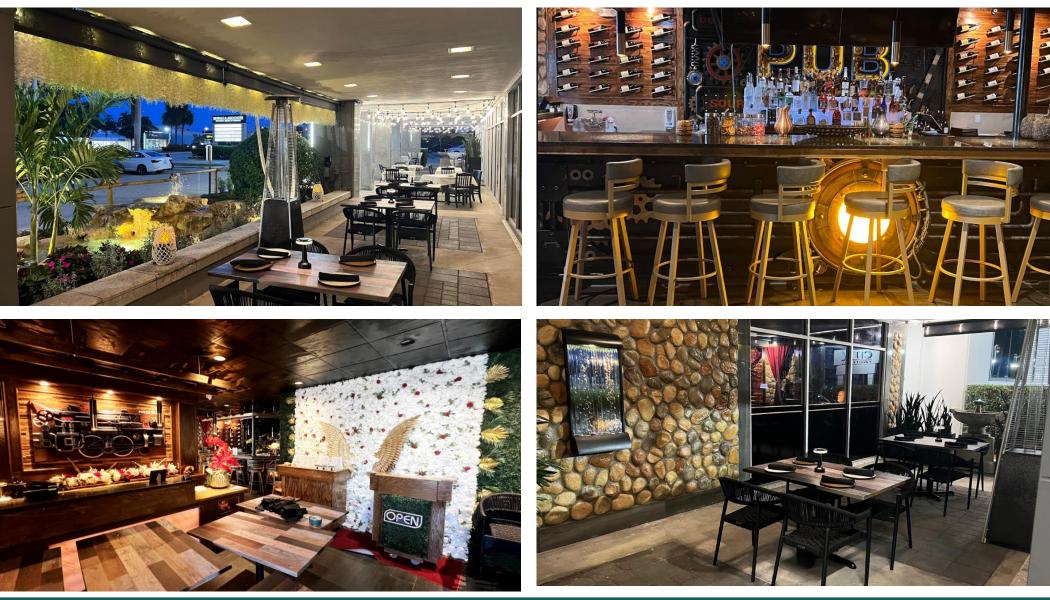

### RESTAURANT PHOTOS

COMMERCIAL REAL ESTATE www.RotellaGroup.com

- 7,000± SF (70' x 100') restaurant FOR LEASE AT \$45.00 NNN
- Fully equipped / outdoor seating available.
- Adjacent to Roselli office building, City Furniture and The 02, a 165-unit luxury residential project.
- Pylon and building signage / abundant parking.
- Surrounded by the affluent neighborhood of Coral Ridge, Enclave and Coral Shores.
- Excellent visibility and frontage on US HWY 1 in Fort Lauderdale's premier retail corridor.
- New HVAC units, new porte-cochere lit, adjacent to two long term successful restaurants.
- New equipment and electrical panels throughout the restaurant.