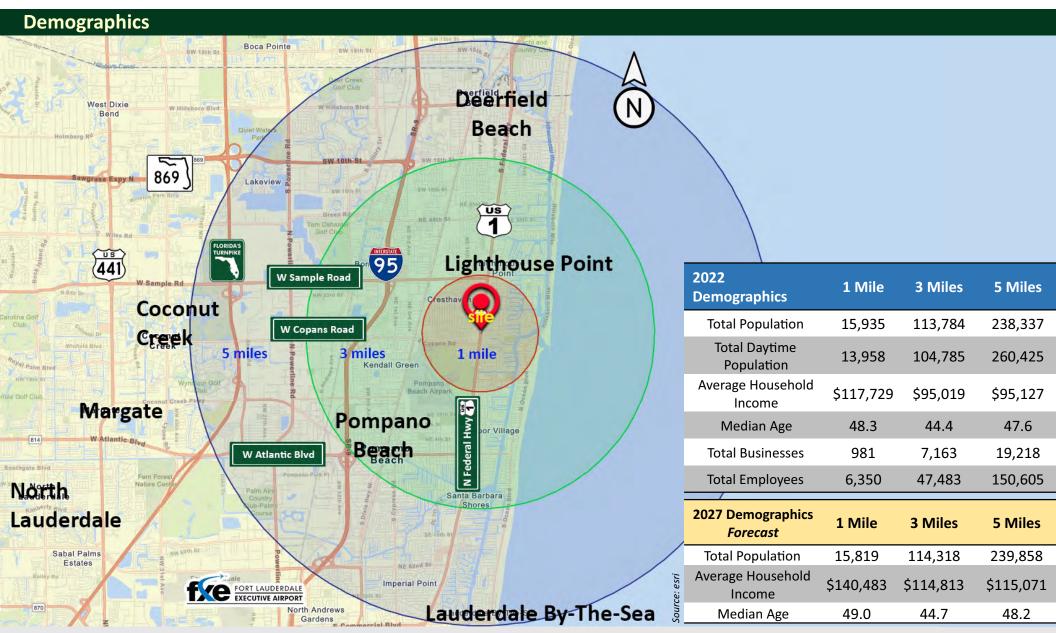

m already installed. Landlord will deliver space in a vanilla box with double glass doors. Additionally, the location neighbors **Pompano Citi Centre Mall**, providing easy access to shopping, dining, and other amenities. And, with the glass doors proposed to be installed, your office space will have a more modern look and feel.





## 5,000 SF Office Space at Pompano Pointe For Lease

#### **Pompano Pointe Shopping Center**





# 5,000 SF Office Space at Pompano Pointe For Lease



## 5,000 SF Office Space at Pompano Pointe For Lease

#### Who is in the area





# 5,000 SF Office Space at Pompano Pointe For Lease

### **Exterior photos**









# 5,000 SF Office Space at Pompano Pointe For Lease

**Interior photos** 













## 5,000 SF Office Space at Pompano Pointe For Lease





**DISCLAIMER**: The information above has been obtained from sources believed reliable. While we do not doubt its accuracy, we have not verified it and make no guarantee, warranty, or representation about it. It is your responsibility to independently confirm its accuracy and completeness. Any projections, opinions, assumptions, or estimates used are for example only and do not represent the current or future performance of the property. The value of this transaction to you may depend on tax and other factors, which should be evaluated by your tax, financial and legal advisors. You and your advisors should conduct a careful, independent investigation of the property to determine to your satisfaction the suitability of the property for your needs.