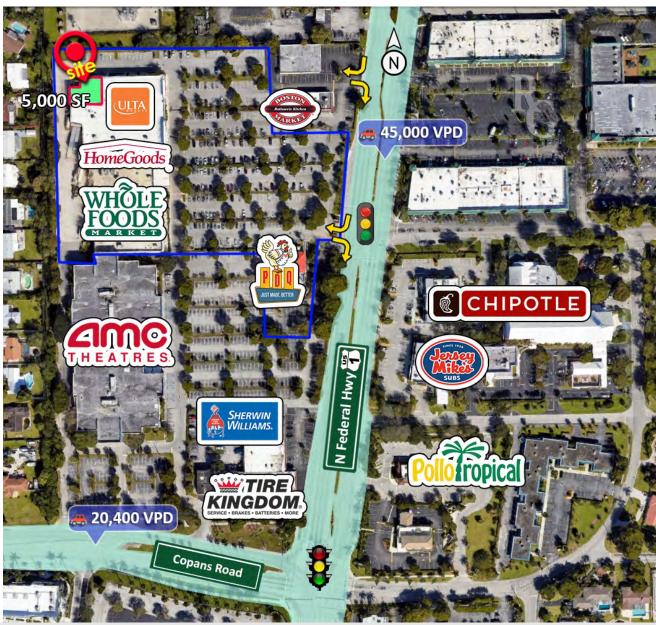

Clinton Casey | ext. 227 | clint@rotellagroup.com Office | 954-568-9015 | rotellagroup.com



## 5,000 SF Office Space at Pompano Pointe For Lease

This is your chance to lease a 5,000 SF office space at **Pompano Pointe Shopping Center**,

conveniently situated between Sample Road and Copans Road. The space is currently in a raw state, but it does come with central AC system already installed. Landlord will deliver space in a vanilla box with double glass doors. Additionally, the location neighbors **Pompano Citi Centre Mall**, providing easy access to shopping, dining, and other amenities. And, with the glass doors proposed to be installed, your office space will have a more modern look and feel.





## 5,000 SF Office Space at Pompano Pointe For Lease

#### **Pompano Pointe Shopping Center**





# 5,000 SF Office Space at Pompano Pointe For Lease



## 5,000 SF Office Space at Pompano Pointe For Lease

#### Who is in the area





# 5,000 SF Office Space at Pompano Pointe For Lease

### **Exterior photos**









# 5,000 SF Office Space at Pompano Pointe For Lease

**Interior photos** 













## 5,000 SF Office Space at Pompano Pointe For Lease





**DISCLAIMER**: The information above has been obtained from sources believed reliable. While we do not doubt its accuracy, we have not verified it and make no guarantee, warranty, or representation about it. It is your responsibility to independently confirm its accuracy and completeness. Any projections, opinions, assumptions,