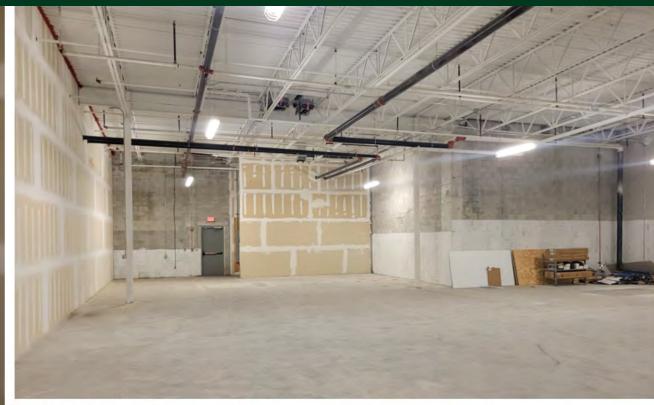

currently in a raw state, but it does come with central AC system already installed. Landlord will deliver space in a vanilla box with double glass doors. Additionally, the location neighbors **Pompano Citi Centre Mall**, providing easy access to shopping, dining, and other amenities. And, with the glass doors proposed to be installed, your office space will have a more modern look and feel.





## 5,000 SF Office Space at Pompano Pointe For Lease

#### **Pompano Pointe Shopping Center**





# 5,000 SF Office Space at Pompano Pointe For Lease



## 5,000 SF Office Space at Pompano Pointe For Lease

#### Who is in the area





# 5,000 SF Office Space at Pompano Pointe For Lease

### **Exterior photos**









# 5,000 SF Office Space at Pompano Pointe For Lease

**Interior photos** 













## 5,000 SF Office Space at Pompano Pointe For Lease





**DISCLAIMER**: The information above has been obtained from sources believed reliable. While we do not doubt its accuracy, we have not verified it and make no guarantee, warranty, or representation about it. It is your responsibility to independently confirm its accuracy and completeness. Any projections, opinions, assumptions, or estimates used are for example only and do not represent the current or future performance of the property. The value of this transaction to you may depend on tax and other factors, which should be evaluated by your tax, financial and legal advisors. You and your advisors should conduct a careful, independent investigation of the property to determine to your satisfaction the suitability of the