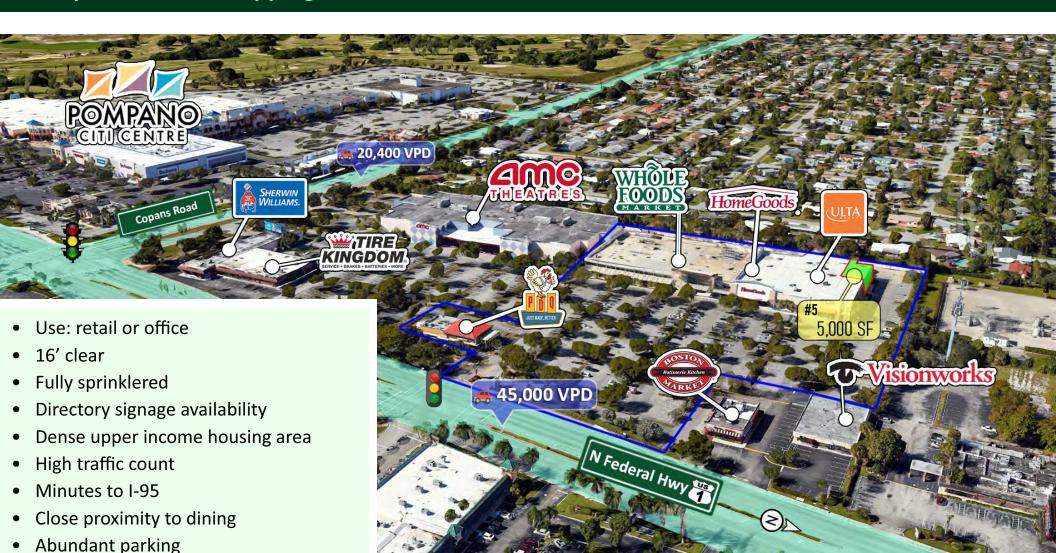

Casey | ext. 227 | clint@rotellagroup.com Office | 954-568-9015 | rotellagroup.com



## 5,000 SF Office Space at Pompano Pointe For Lease

This is your chance to lease a 5,000 SF office space at **Pompano Pointe Shopping Center**,

conveniently situated between Sample Road and Copans Road. The space is currently in a raw state, but it does come with central AC system already installed. Landlord will deliver space in a vanilla box with double glass doors. Additionally, the location neighbors **Pompano Citi Centre Mall**, providing easy access to shopping, dining, and other amenities. And, with the glass doors proposed to be installed, your office space will have a more modern look and feel.





## 5,000 SF Office Space at Pompano Pointe For Lease

#### **Pompano Pointe Shopping Center**





# 5,000 SF Office Space at Pompano Pointe For Lease



## 5,000 SF Office Space at Pompano Pointe For Lease

#### Who is in the area





# 5,000 SF Office Space at Pompano Pointe For Lease

### **Exterior photos**









# 5,000 SF Office Space at Pompano Pointe For Lease

**Interior photos** 













## 5,000 SF Office Space at Pompano Pointe For Lease





**DISCLAIMER**: The information above has been obtained from sources believed reliable. While we do not doubt its accuracy, we have not verified it and make no guarantee, warranty, or representation about it. It is your responsibility to independently confirm its accuracy and completeness. Any projections, opinions, assumptions, or estimates used are for example only and do not represent the current or future performance of