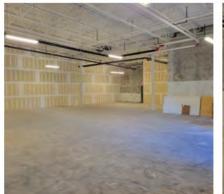

# 5,000 SF Office Space at Pompano Pointe For Lease

**Interior photos** 

## 5,000 SF Office Space at Pompano Pointe For Lease

This is your chance to lease a 5,000 SF office space at **Pompano Pointe Shopping Center**,

conveniently situated between Sample Road and Copans Road. The space is currently in a raw state, but it does come with central AC system already installed. Landlord will deliver space in a vanilla box with double glass doors. Additionally, the location neighbors **Pompano Citi Centre Mall**, providing easy access to shopping, dining, and other amenities. And, with the glass doors proposed to be installed, your office space will have a more modern look and feel.