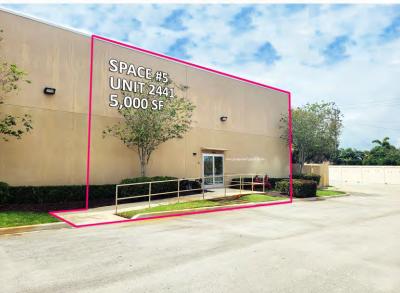

### **Exterior photos**

## 5,000 SF Office Space at Pompano Pointe For Lease

This is your chance to lease a 5,000 SF office space at **Pompano Pointe Shopping Center**,

conveniently situated between Sample Road and Copans Road. The space is currently in a raw state, but it does come with central AC system already installed. Landlord will deliver space in a vanilla box with double glass doors. Additionally, the location neighbors **Pompano Citi Centre Mall**, providing easy access to shopping, dining, and other amenities. And, with the glass doors proposed to be installed, your office space will have a more modern look and feel.