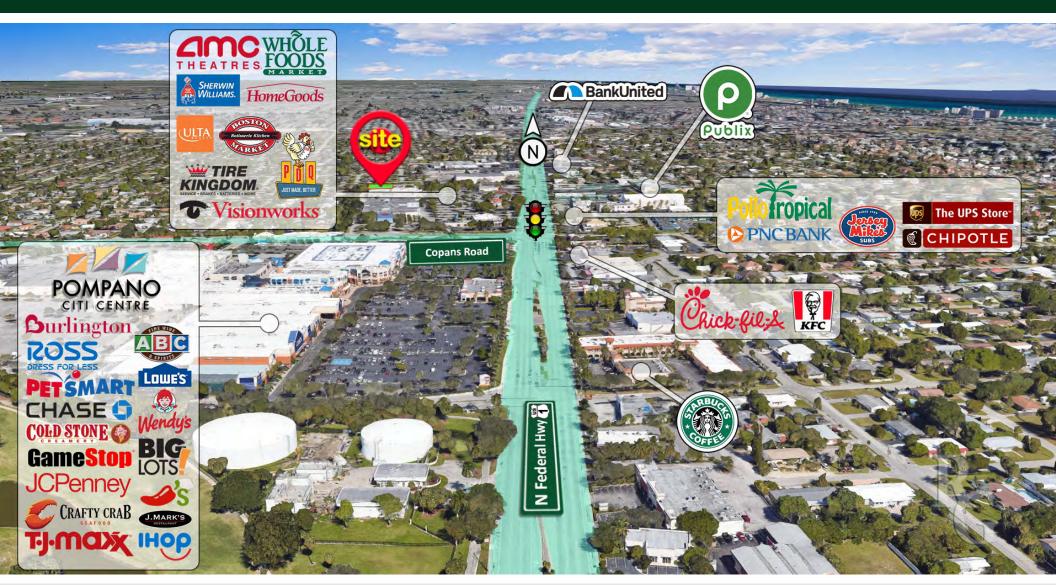

This is your chance to lease a 5,000 SF office space at **Pompano Pointe Shopping Center**,

conveniently situated between Sample Road and Copans Road. The space is currently in a raw state, but it does come with central AC system already installed. Landlord will deliver space in a vanilla box with double glass doors. Additionally, the location neighbors **Pompano Citi Centre Mall**, providing easy access to shopping, dining, and other amenities. And, with the glass doors proposed to be installed, your office space will have a more modern look and feel.





## 5,000 SF Office Space at Pompano Pointe For Lease

#### **Pompano Pointe Shopping Center**





# 5,000 SF Office Space at Pompano Pointe For Lease



## 5,000 SF Office Space at Pompano Pointe For Lease

#### Who is in the area





# 5,000 SF Office Space at Pompano Pointe For Lease

### **Exterior photos**









# 5,000 SF Office Space at Pompano Pointe For Lease

**Interior photos** 













## 5,000 SF Office Space at Pompano Pointe For Lease





**DISCLAIMER**: The information above has been obtained from sources believed reliable. While we do not doubt its accuracy, we have not verified it and make no guarantee, warranty, or representation about it. It is your responsibility to independently confirm its accuracy and completeness. Any projections, opinions, assumptions, or estimates used are for example only and do not represent the current or future performance of the property. The value of this transaction to you may depend on tax and other factors, which should be evaluated by your tax, financial