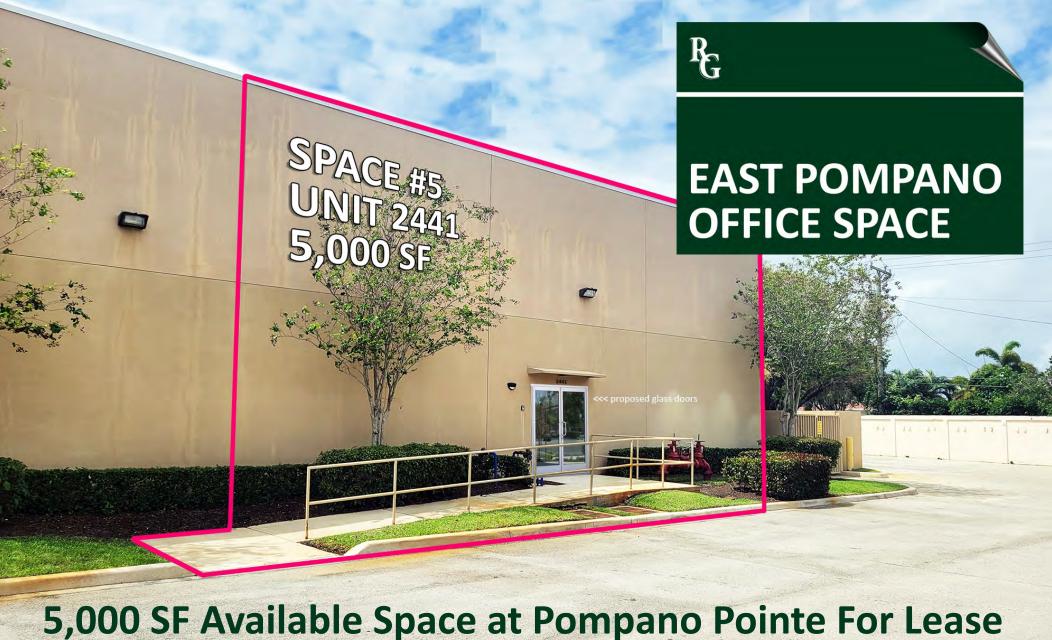

## 5,000 SF Office Space at Pompano Pointe For Lease

This is your chance to lease a 5,000 SF office space at **Pompano Pointe Shopping Center**,

conveniently situated between Sample Road and Copans Road. The space is currently in a raw state, but it does come with central AC system already installed. Landlord will deliver space in a vanilla box with double glass doors. Additionally, the location neighbors **Pompano Citi Centre Mall**, providing easy access to shopping, dining, and other amenities. And, with the glass doors proposed to be installed, your office space will have a more modern look and feel.

### **Exterior photos**