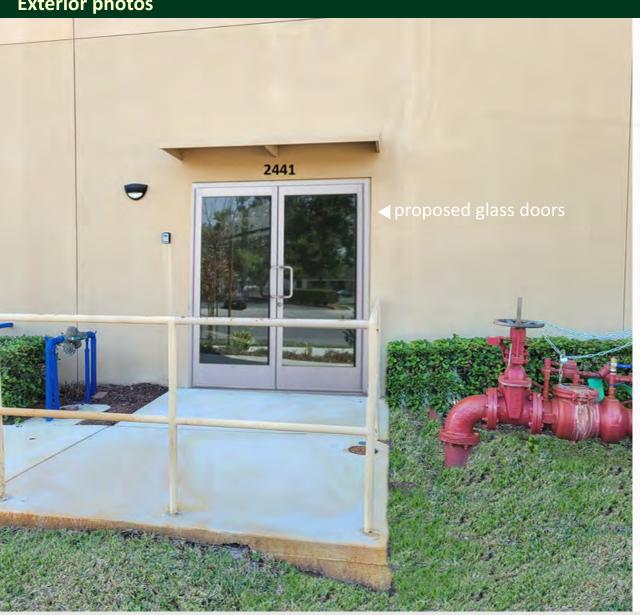

### **Exterior photos**

## 5,000 SF Office Space at Pompano Pointe For Lease

This is your chance to lease a 5,000 SF office space at **Pompano Pointe Shopping Center**,

conveniently situated between Sample Road and Copans Road. The space is currently in a raw state, but it does come with central AC system already installed. Landlord will deliver space in a vanilla box with double glass doors. Additionally, the location neighbors **Pompano Citi Centre Mall**, providing easy access to shopping, dining, and other amenities. And, with the glass doors proposed to be installed, your office space will have a more modern look and feel.