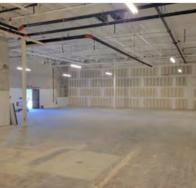

# 5,000 SF Office Space at Pompano Pointe For Lease

**Interior photos** 

## 5,000 SF Office Space at Pompano Pointe For Lease

This is your chance to lease a 5,000 SF office space at **Pompano Pointe Shopping Center**,

conveniently situated between Sample Road and Copans Road. The space is currently in a raw state, but it does come with central AC system already installed. Landlord will deliver space in a vanilla box with double glass doors. Additionally, the location neighbors **Pompano Citi Centre Mall**, providing easy access to shopping, dining, and other amenities. And, with the glass doors proposed to be installed, your office space will have a more modern look and feel.