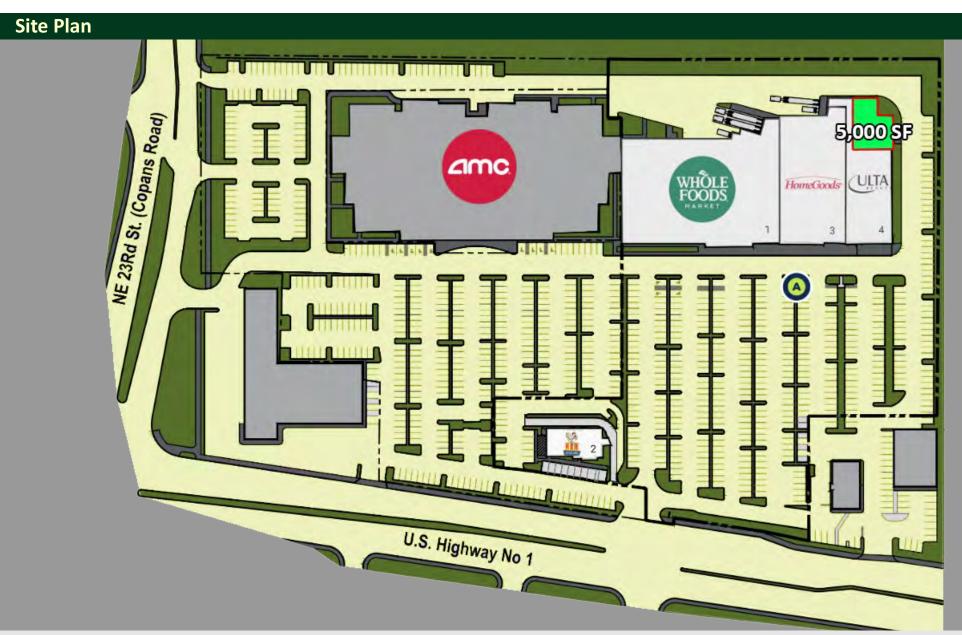

## 5,000 SF Office Space at Pompano Pointe For Lease

This is your chance to lease a 5,000 SF office space at **Pompano Pointe Shopping Center**,

conveniently situated between Sample Road and Copans Road. The space is currently in a raw state, but it does come with central AC system already installed. Landlord will deliver space in a vanilla box with double glass doors. Additionally, the location neighbors **Pompano Citi Centre Mall**, providing easy access to shopping, dining, and other amenities. And, with the glass doors proposed to be installed, your office space will have a more modern look and feel.

#### **Pompano Pointe Shopping Center**