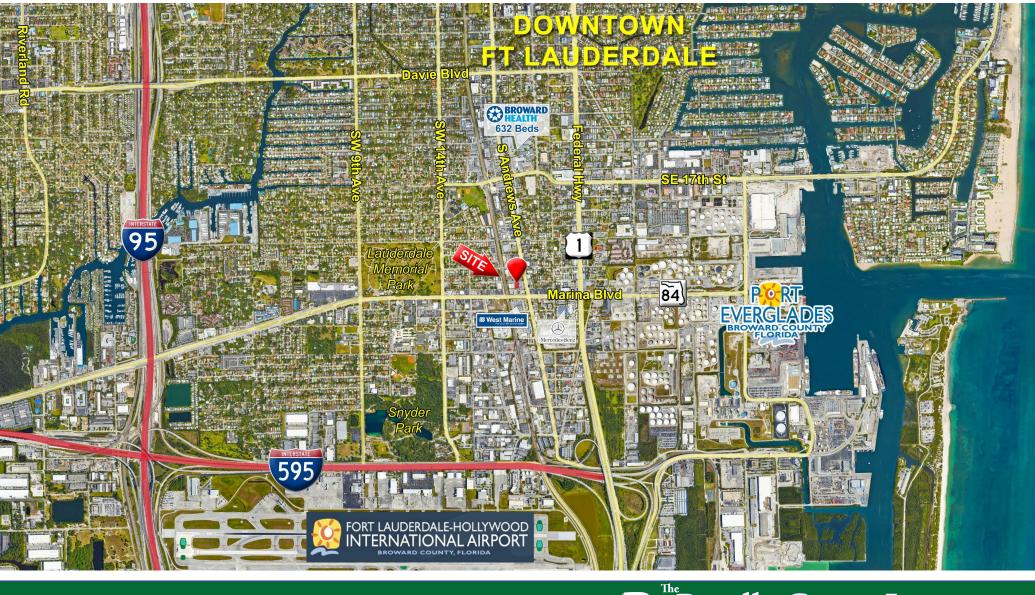

### PROPERTY AERIAL

## ±7,200 SF WAREHOUSE BUILDING FOR LEASE

10 SW 23<sup>rd</sup> Street, FORT LAUDERDALE, FL 33315