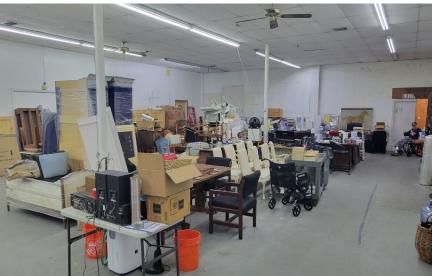

T & DOWNTOWN

### ±7,200 SF WAREHOUSE BUILDING FOR LEASE

10 SW 23rd Street, FORT LAUDERDALE, FL 33315







3300 N. Federal Hwy. Suite 200 Fort Lauderdale, FL 33306

### PROPERTY AERIAL

## ±7,200 SF WAREHOUSE BUILDING FOR LEASE

10 SW 23<sup>rd</sup> Street, FORT LAUDERDALE, FL 33315





### PROPERTY OFFICE PHOTOS

## ±7,200 SF WAREHOUSE BUILDING FOR LEASE

10 SW 23rd Street, FORT LAUDERDALE, FL 33315



- Size: 7,200± Square Feet
- 10% New Office
- Small Yard Available
- Clear: 13' 10" clear
- Rolandan Shutters
- Refurbished Roof 10/15/23

- CBS Construction
- 100% HVAC
- 2 Roll up doors
- Folio: # 5042 15 01 7570
- Zone: TOC- South
- Built: 1958







#### PROPERTY WAREHOUSE PHOTOS

# ±7,200 SF WAREHOUSE BUILDING FOR LEASE

10 SW 23<sup>rd</sup> Street, FORT LAUDERDALE, FL 33315









### MARKET AERIAL

## ±7,200 SF WAREHOUSE BUILDING FOR LEASE

10 SW 23<sup>rd</sup> Street, FORT LAUDERDALE, FL 33315





### PROPERTY DEMOGRAPHICS

### **±7,200 SF WAREHOUSE BUILDING FOR LEASE**

10 SW 23<sup>rd</sup> Street, FORT LAUDERDALE, FL 33315







| TRAFFIC COUNTS 2021 AADT |        |
|--------------------------|--------|
| ST RD 84 / MARINA BLVD   | 31,500 |
| ANDREWS AVE              | 10,700 |

Source: FDOT



|                 | 2022 DEMOGRAPHICS | 1 MILE   | 3 MILE    | 5 MILE       |
|-----------------|-------------------|----------|-----------|--------------|
| <b>iii i</b> ii | EST POPULATION    | 8,340    | 88,029    | 250,811      |
| \$              | AVG HH INCOME     | \$81,163 | \$105,007 | \$92,533     |
| <b>ŕ∰</b> ∔     | MEDIAN AGE        | 41.9     | 4