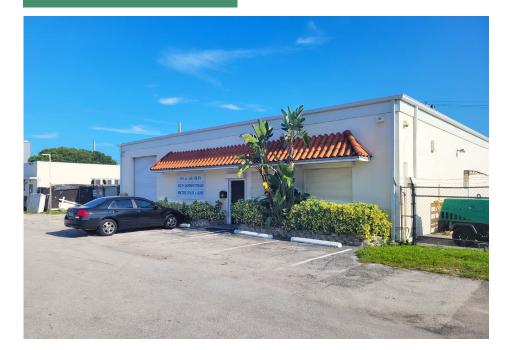

### PROPERTY OFFICE PHOTOS

## ±7,200 SF WAREHOUSE BUILDING FOR LEASE

10 SW 23rd Street, FORT LAUDERDALE, FL 33315

- Size: 7,200± Square Feet
- 10% New Office
- Small Yard Available
- Clear: 13' 10" clear
- Rolandan Shutters
- Refurbished Roof 10/15/23

- CBS Construction
- 100% HVAC
- 2 Roll up doors
- Folio: # 5042 15 01 7570
- Zone: TOC- South
- Built: 1958