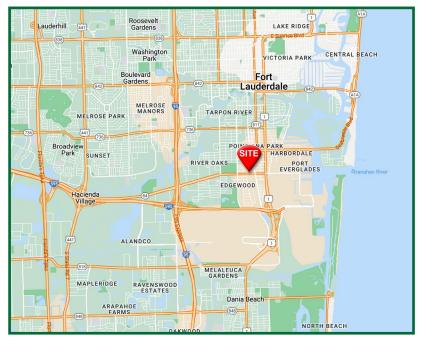

### MARKET AERIAL

## ±7,200 SF WAREHOUSE BUILDING FOR LEASE

10 SW 23<sup>rd</sup> Street, FORT LAUDERDALE, FL 33315