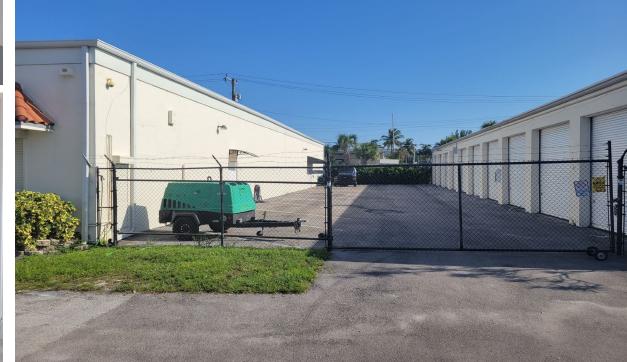

#### PROPERTY WAREHOUSE PHOTOS

## ±7,200 SF WAREHOUSE BUILDING FOR LEASE

10 SW 23rd Street, FORT LAUDERDALE, FL 33315

- Size: 7,200± Square Feet
- 10% New Office
- Small Yard Available
- Clear: 13' 10" clear
- Rolandan Shutters
- Refurbished Roof 10/15/23