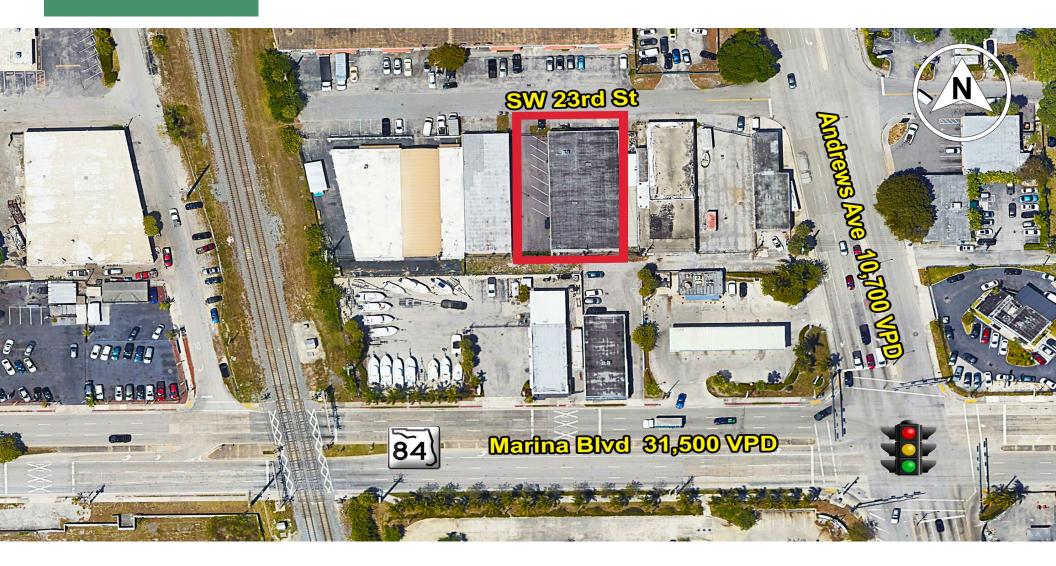

### MARKET AERIAL

## ±7,200 SF WAREHOUSE BUILDING FOR LEASE

10 SW 23<sup>rd</sup> Street, FORT LAUDERDALE, FL 33315

### **±7,200 SF WAREHOUSE BUILDING FOR LEASE**

10 SW 23<sup>rd</sup> Street, FORT LAUDERDALE, FL 33315

| TRAFFIC COUNTS 2021 AADT |        |
|--------------------------|--------|
| ST RD 84 / MARINA BLVD   | 31,500 |
| ANDREWS AVE              | 10,700 |