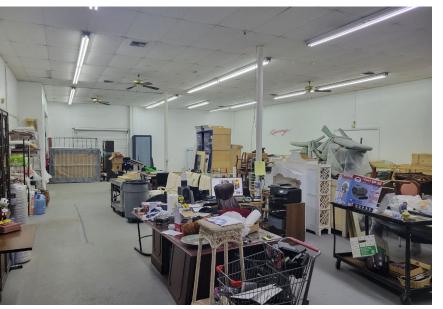

ORT & DOWNTOWN

### ±7,200 SF WAREHOUSE BUILDING FOR LEASE

10 SW 23rd Street, FORT LAUDERDALE, FL 33315







3300 N. Federal Hwy. Suite 200 Fort Lauderdale, FL 33306

### PROPERTY AERIAL

## ±7,200 SF WAREHOUSE BUILDING FOR LEASE

10 SW 23<sup>rd</sup> Street, FORT LAUDERDALE, FL 33315





### PROPERTY OFFICE PHOTOS

## ±7,200 SF WAREHOUSE BUILDING FOR LEASE

10 SW 23rd Street, FORT LAUDERDALE, FL 33315



- Size: 7,200± Square Feet
- 10% New Office
- Small Yard Available
- Clear: 13' 10" clear
- Rolandan Shutters
- Refurbished Roof 10/15/23

- CBS Construction
- 100% HVAC
- 2 Roll up doors
- Folio: # 5042 15 01 7570
- Zone: TOC- South
- Built: 1958







#### PROPERTY WAREHOUSE PHOTOS

# ±7,200 SF WAREHOUSE BUILDING FOR LEASE

10 SW 23<sup>rd</sup> Street, FORT LAUDERDALE, FL 33315









### MARKET AERIAL

## ±7,200 SF WAREHOUSE BUILDING FOR LEASE

10 SW 23<sup>rd</sup> Street, FORT LAUDERDALE, FL 33315





### PROPERTY DEMOGRAPHICS

### **±7,200 SF WAREHOUSE BUILDING FOR LEASE**

10 SW 23<sup>rd</sup> Street, FORT LAUDERDALE, FL 33315







| TRAFFIC COUNTS 2021 AADT |        |
|--------------------------|--------|
| ST RD 84 / MARINA BLVD   | 31,500 |
| ANDREWS AVE              | 10,700 |

Source: FDOT



|                 | 2022 DEMOGRAPHICS | 1 MILE   | 3 MILE    | 5 MILE       |
|-----------------|-------------------|----------|-----------|--------------|
| <b>iii i</b> ii | EST POPULATION    | 8,340    | 88,029    | 250,811      |
| \$              | AVG HH INCOME     | \$81,163 | \$105,007 | \$92,533     |
| <b>ŕ∰</b> ∔     | MEDIAN AGE        | 41.9     |