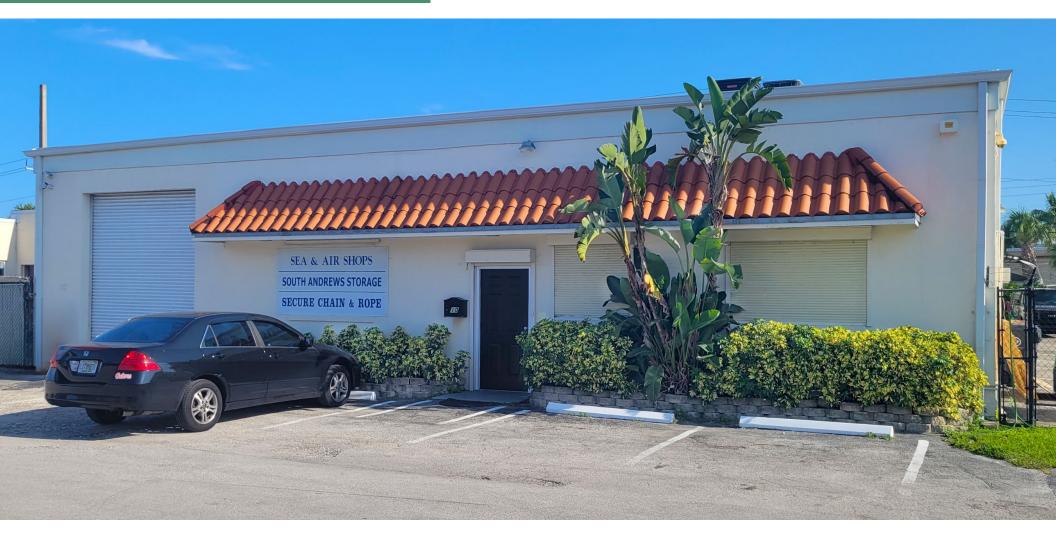

### ±7,200 SF WAREHOUSE BUILDING FOR LEASE

10 SW 23rd Street, FORT LAUDERDALE, FL 33315

3300 N. Federal Hwy. Suite 200 Fort Lauderdale, FL 33306

## ±7,200 SF WAREHOUSE BUILDING FOR LEASE

10 SW 23rd Street, FORT LAUDERDALE, FL 33315

- Size: 7,200± Square Feet
- 10% New Office
- Small Yard Available
- Clear: 13' 10" clear
- Rolandan Shutters
- Refurbished Roof 10/15/23

- CBS Construction
- 100% HVAC
- 2 Roll up doors
- Folio: # 5042 15 01 7570
- Zone: TOC- South
- Built: 1958